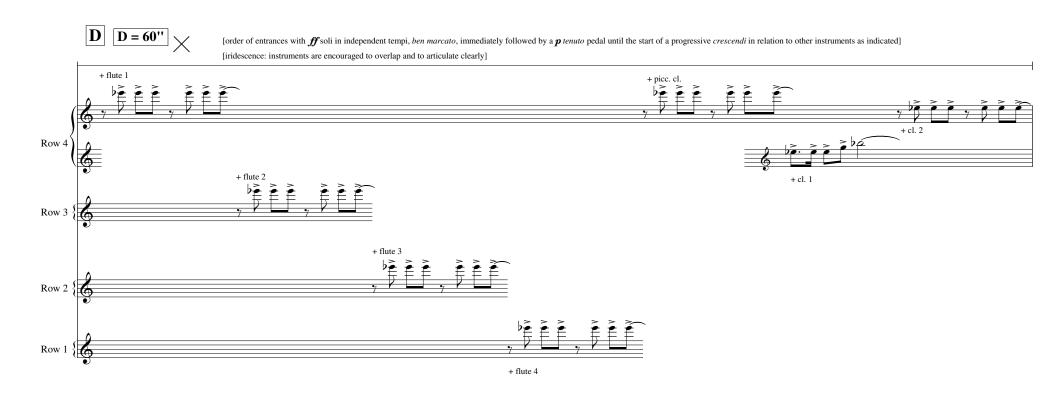

## Dedicated to Dennis Sim Choo Huat



upon completion, solo percussionist signals bass clarinet, seated extreme left of the front row

20

+ ephn. 2

+ sax 4

10

bass cl.

# ==

Solo

Percussion

+ alto cl.

20

20

+ trmbn. 4

**‡** <del>o</del>

+ bsn. 2

Copyright © 2010

+ horn 4

+ cl. 9



















































































|                 | DD                 | DD 441          |             |                |                |                         | · .      |                                                                    |
|-----------------|--------------------|-----------------|-------------|----------------|----------------|-------------------------|----------|--------------------------------------------------------------------|
|                 | DD                 | <b>DD</b> = 14' |             |                |                | -                       | so       | utti on the right versant, ofter than letter CC]                   |
|                 | 4                  |                 | 4           | <u>•</u>