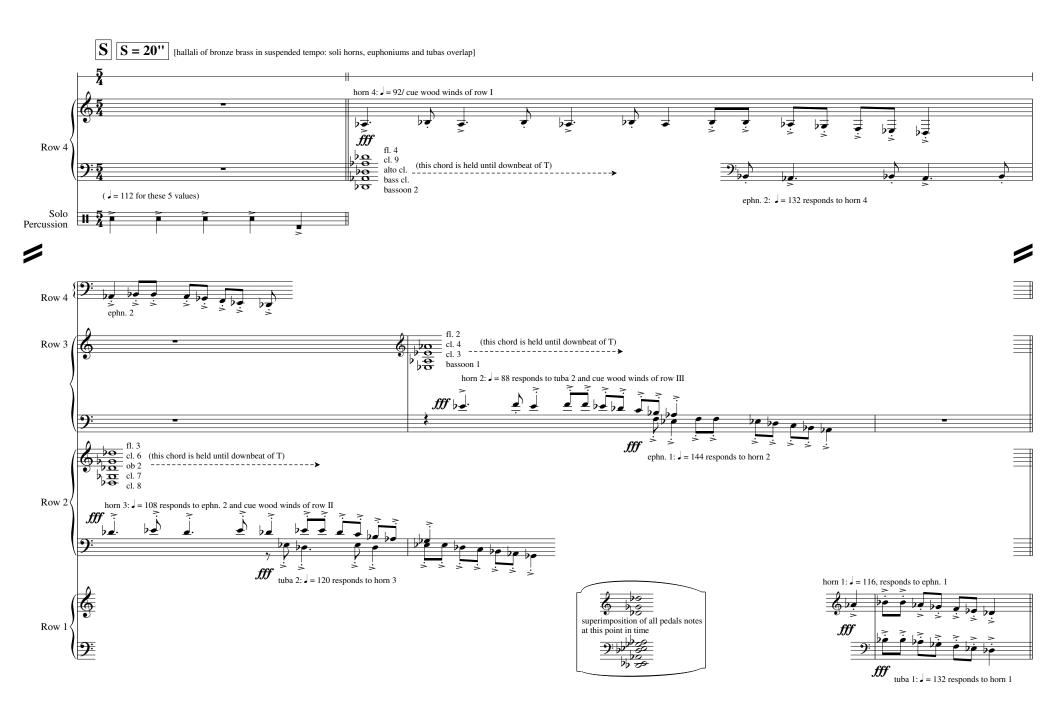

## Dedicated to Dennis Sim Choo Huat



upon completion, solo percussionist signals bass clarinet, seated extreme left of the front row

20

+ ephn. 2

+ sax 4

10

bass cl.

# ==

Solo

Percussion

+ alto cl.

20

20

+ trmbn. 4

**‡** <del>o</del>

+ bsn. 2

Copyright © 2010

+ horn 4

+ cl. 9



















































































|                 | DD                 | DD 441          |             |                |                |                         | · .      |                                                                    |
|-----------------|--------------------|-----------------|-------------|----------------|----------------|-------------------------|----------|--------------------------------------------------------------------|
|                 | DD                 | <b>DD</b> = 14' |             |                |                | -                       | so       | utti on the right versant, ofter than letter CC]                   |
|                 | 4                  |                 | 4           | <u>•</u>       |                | 4                       | +