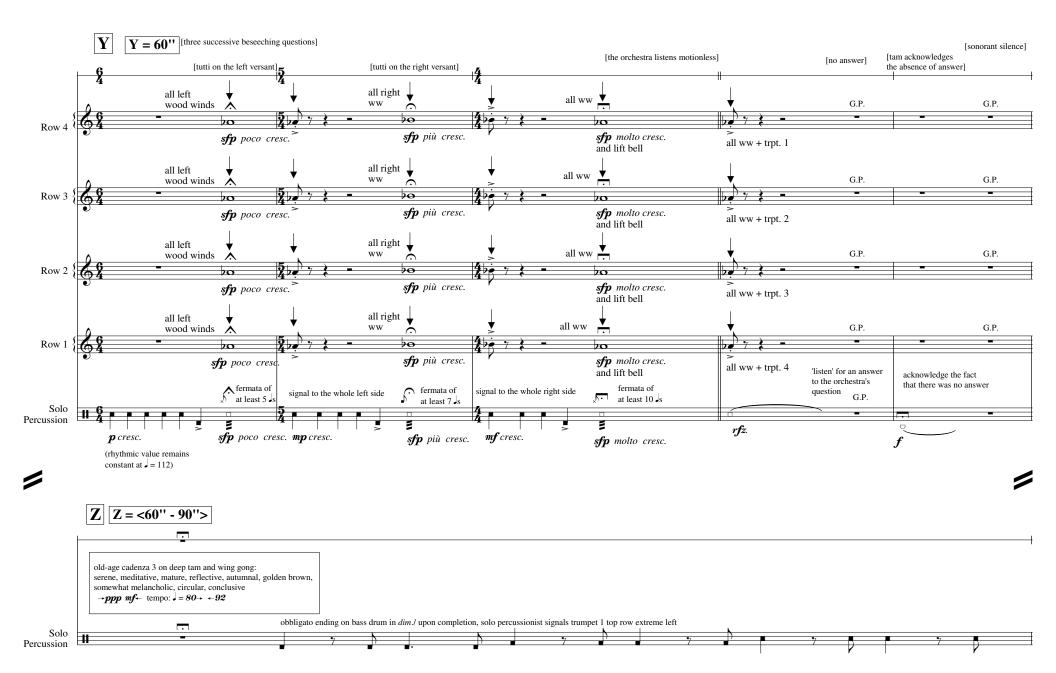

## Dedicated to Dennis Sim Choo Huat

upon completion, solo percussionist signals bass clarinet, seated extreme left of the front row

20

+ ephn. 2

+ sax 4

10

bass cl.

# ==

Solo

Percussion

+ alto cl.

20

20

+ trmbn. 4

**‡** <del>o</del>

+ bsn. 2

Copyright © 2010

+ horn 4

+ cl. 9

|                 | DD                 | DD 441          |             |                |                |                         | · .      |                                                                    |
|-----------------|--------------------|-----------------|-------------|----------------|----------------|-------------------------|----------|--------------------------------------------------------------------|
|                 | DD                 | <b>DD</b> = 14' |             |                |                | -                       | so       | utti on the right versant, ofter than letter CC]                   |
|                 | 4                  |                 | 4           | <u>•</u>       |                | 4                       | +        |                                                                    |
| Off-stage Winds | 9:4                | -               |             | 0              |                | 4 -                     |          | _                                                                  |
| Winds (         | - 4                |                 | <b>mf</b> a | t the same     | dynamic le     |                         |          |                                                                    |
|                 | 2 4                |                 | as the      | e on-stage i   | nstruments     | fl.                     | 1, cl. 2 | <b>V</b>                                                           |
| (F              | <b>64</b>          |                 | 4           |                |                | 4                       |          |                                                                    |
| Row 4           |                    |                 |             |                |                | sax 4 + t               |          | <b>mf</b> sereno senze cresc.<br><u>←</u>                          |
| ( ]             | 9:4                | -               | 4           |                |                | 4 -                     |          | 0                                                                  |
|                 | - 4                |                 | 1-2         |                |                |                         |          | mf                                                                 |
|                 | 0.                 |                 | 12          |                |                | Z                       |          | <del> </del>                                                       |
| <b>(</b> [      | 64                 | •               | 4           | -              |                | 4 -                     |          | • • •                                                              |
| Row 3           |                    |                 |             |                |                | cl. 3<br>bsn. 1 +       |          | $\exists  \exists  \exists  \exists$ <i>mf</i> sereno senze cresc. |
|                 |                    |                 |             |                |                | trpt. 2 + horn 2 + trm  |          | <u><del>•</del></u>                                                |
|                 | 9:4                | -               | 4           | _              |                | 4 -                     |          |                                                                    |
|                 | •                  |                 |             |                |                |                         |          | <b>mf</b> cup mute/ bouché                                         |
|                 |                    |                 |             |                |                | fl.<br>cl               | 3 . 8    | <b>\</b>                                                           |
| Row 2           | 24                 | _               | 4           | _              |                | 4 -                     |          | <u> </u>                                                           |
| Now 2           | 94                 |                 | 4           |                |                | 4                       |          |                                                                    |
|                 | 2.1                |                 |             |                |                | sax 3 + ti              | iba 2    | <b>nf</b> sereno senze cresc.                                      |
|                 | 9:4                | _               | 4           |                |                | 4 -                     |          |                                                                    |
|                 |                    |                 |             |                |                |                         | n        | n <b>f</b>                                                         |
|                 |                    |                 |             |                |                | cl. 9 + b<br>alto cl.   | sn. 2    | <del> </del>                                                       |
|                 | 9:4                | -               | 4           | -              |                | 4 <b>-</b>              |          |                                                                    |
| Row 1           |                    |                 |             |                |                |                         |          | <b>mf</b> sereno senze cresc.                                      |
| )               | <b>3.</b> <i>I</i> |                 |             |                |                | trpt. 4 + horn 4 + trmb |          | O                                                                  |
|                 | アな                 | -               | 4           |                |                | 4 -                     |          |                                                                    |
|                 |                    |                 |             |                |                |                         | 1        | <b>mf</b> cup mute/bouché                                          |
| Solo            | II 💈 🌡             |                 | 4           | <b>,</b> ,     | ×              | 4                       |          |                                                                    |
| rcussion        | 4                  | f               | 4           | <del>, ,</del> | $\epsilon$ $f$ | 4                       | p        |                                                                    |