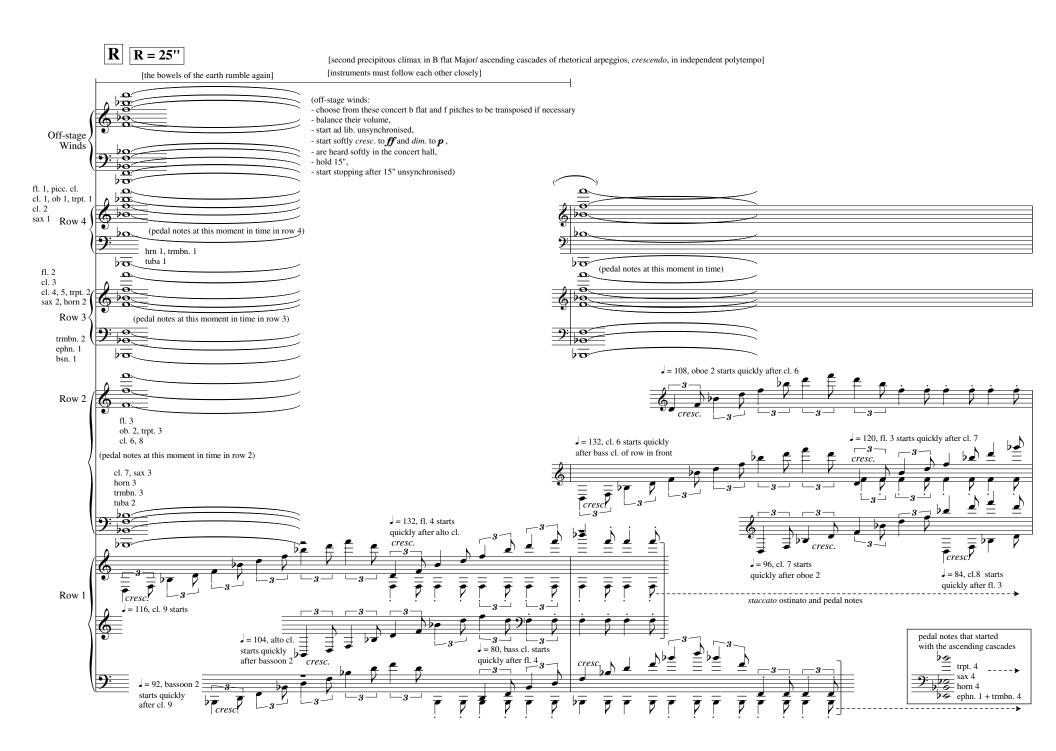

## Dedicated to Dennis Sim Choo Huat



upon completion, solo percussionist signals bass clarinet, seated extreme left of the front row

20

+ ephn. 2

+ sax 4

10

bass cl.

# ==

Solo

Percussion

+ alto cl.

20

20

+ trmbn. 4

**‡** <del>o</del>

+ bsn. 2

Copyright © 2010

+ horn 4

+ cl. 9



















































































|                 | DD                 | DD 441          |             |                |                |                         | · .      |                                                                    |
|-----------------|--------------------|-----------------|-------------|----------------|----------------|-------------------------|----------|--------------------------------------------------------------------|
|                 | DD                 | <b>DD</b> = 14' |             |                |                | -                       | so       | utti on the right versant, ofter than letter CC]                   |
|                 | 4                  |                 | 4           | <u>•</u>       |                | 4