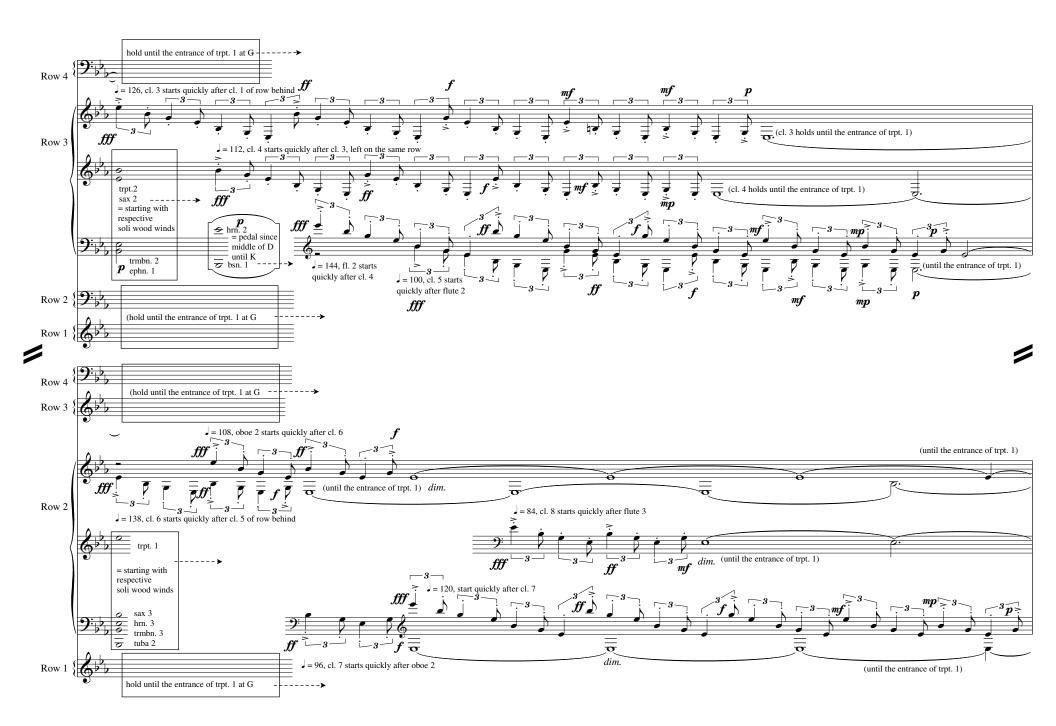

+ bsn. 2

Copyright © 2010

+ horn 4

+ cl. 9

|                 | DD                 | DD 441          |             |                |                |                         | · .      |                                                                    |
|-----------------|--------------------|-----------------|-------------|----------------|----------------|-------------------------|----------|--------------------------------------------------------------------|
|                 | DD                 | <b>DD</b> = 14' |             |                |                | -                       | so       | utti on the right versant, ofter than letter CC]                   |
|                 | 4                  |                 | 4           | <u>•</u>       |                | 4                       | +        |                                                                    |
| Off-stage Winds | 9:4                | -               |             | 0              |                | 4 -                     |          | _                                                                  |
| Winds (         | - 4                |                 | <b>mf</b> a | t the same     | dynamic le     |                         |          |                                                                    |
|                 | 2 4                |                 | as the      | e on-stage i   | nstruments     | fl.                     | 1, cl. 2 | <b>V</b>                                                           |
| (F              | <b>64</b>          |                 | 4           |                |                | 4                       |          |                                                                    |
| Row 4           |                    |                 |             |                |                | sax 4 + t               |          | <b>mf</b> sereno senze cresc.<br><u>←</u>                          |
| ( ]             | 9:4                | -               | 4           |                |                | 4 -                     |          | 0                                                                  |
|                 | - 4                |                 | 1-2         |                |                |                         |          | mf                                                                 |
|                 | 0.                 |                 | 12          |                |                | Z                       |          | <del> </del>                                                       |
| <b>(</b> [      | 64                 | •               | 4           | -              |                | 4 -                     |          | • • •                                                              |
| Row 3           |                    |                 |             |                |                | cl. 3<br>bsn. 1 +       |          | $\exists  \exists  \exists  \exists$ <i>mf</i> sereno senze cresc. |
|                 |                    |                 |             |                |                | trpt. 2 + horn 2 + trm  |          | <u><del>•</del></u>                                                |
|                 | 9:4                | -               | 4           | _              |                | 4 -                     |          |                                                                    |
|                 | •                  |                 |             |                |                |                         |          | <b>mf</b> cup mute/ bouché                                         |
|                 |                    |                 |             |                |                | fl.<br>cl               | 3 . 8    | <b>\</b>                                                           |
| Row 2           | 24                 | _               | 4           | _              |                | 4 -                     |          | <u> </u>                                                           |
| Now 2           | 94                 |                 | 4           |                |                | 4                       |          |                                                                    |
|                 | 2.1                |                 |             |                |                | sax 3 + ti              | iba 2    | <b>nf</b> sereno senze cresc.                                      |
|                 | 9:4                | _               | 4           |                |                | 4 -                     |          |                                                                    |
|                 |                    |                 |             |                |                |                         | n        | n <b>f</b>                                                         |
|                 |                    |                 |             |                |                | cl. 9 + b<br>alto cl.   | sn. 2    | <del> </del>                                                       |
|                 | 9:4                | -               | 4           | -              |                | 4 <b>-</b>              |          |                                                                    |
| Row 1           |                    |                 |             |                |                |                         |          | <b>mf</b> sereno senze cresc.                                      |
| )               | <b>3.</b> <i>I</i> |                 |             |                |                | trpt. 4 + horn 4 + trmb |          | O                                                                  |
|                 | アな                 | -               | 4           |                |                | 4 -                     |          |                                                                    |
|                 |                    |                 |             |                |                |                         | 1        | <b>mf</b> cup mute/bouché                                          |
| Solo            | II 💈 🌡             |                 | 4           | <b>,</b> ,     | ×              | 4                       |          |                                                                    |
| rcussion        | 4                  | f               | 4           | <del>, ,</del> | $\epsilon$ $f$ | 4                       | p        |                                                                    |