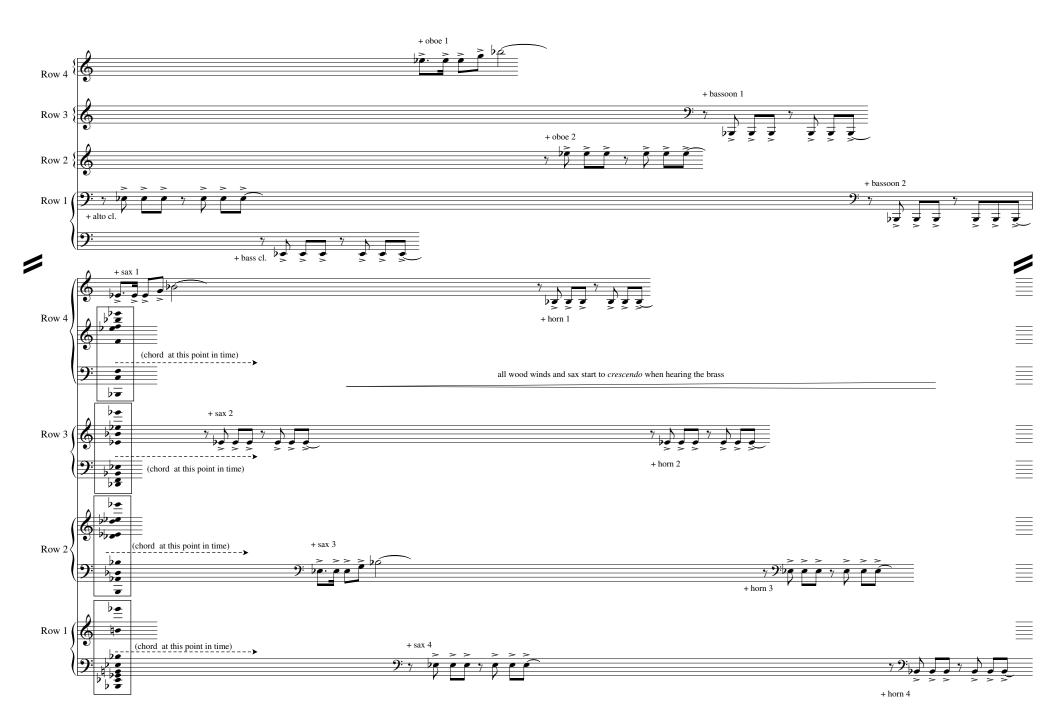

## Dedicated to Dennis Sim Choo Huat

upon completion, solo percussionist signals bass clarinet, seated extreme left of the front row

20

+ ephn. 2

+ sax 4

10

bass cl.

# ==

Solo

Percussion

+ alto cl.

20

20

+ trmbn. 4

**‡** <del>o</del>

+ bsn. 2

Copyright © 2010

+ horn 4

+ cl. 9

|                 | DD                 | DD 441          |             |                |                |                         | · .      |                                                                    |
|-----------------|--------------------|-----------------|-------------|----------------|----------------|-------------------------|----------|--------------------------------------------------------------------|
|                 | DD                 | <b>DD</b> = 14' |             |                |                | -                       | so       | utti on the right versant, ofter than letter CC]                   |
|                 | 4                  |                 | 4           | <u>•</u>       |                | 4                       | +        |                                                                    |
| Off-stage Winds | 9:4                | -               |             | 0              |                | 4 -                     |          | _                                                                  |
| Winds (         | - 4                |                 | <b>mf</b> a | t the same     | dynamic le     |                         |          |                                                                    |
|                 | 2 4                |                 | as the      | e on-stage i   | nstruments     | fl.                     | 1, cl. 2 | <b>V</b>                                                           |
| (F              | <b>64</b>          |                 | 4           |                |                | 4                       |          |                                                                    |
| Row 4           |                    |                 |             |                |                | sax 4 + t               |          | <b>mf</b> sereno senze cresc.<br><u>←</u>                          |
| ( ]             | 9:4                | -               | 4           |                |                | 4 -                     |          | 0                                                                  |
|                 | - 4                |                 | 1-2         |                |                |                         |          | mf                                                                 |
|                 | 0.                 |                 | 12          |                |                | Z                       |          | <del> </del>                                                       |
| <b>(</b> [      | 64                 | •               | 4           | -              |                | 4 -                     |          | • • •                                                              |
| Row 3           |                    |                 |             |                |                | cl. 3<br>bsn. 1 +       |          | $\exists  \exists  \exists  \exists$ <i>mf</i> sereno senze cresc. |
|                 |                    |                 |             |                |                | trpt. 2 + horn 2 + trm  |          | <u><del>•</del></u>                                                |
|                 | 9:4                | -               | 4           | _              |                | 4 -                     |          |                                                                    |
|                 | •                  |                 |             |                |                |                         |          | <b>mf</b> cup mute/ bouché                                         |
|                 |                    |                 |             |                |                | fl.<br>cl               | 3 . 8    | <b>\</b>                                                           |
| Row 2           | 24                 | _               | 4           | _              |                | 4 -                     |          | <u> </u>                                                           |
| Now 2           | 94                 |                 | 4           |                |                | 4                       |          |                                                                    |
|                 | 2.1                |                 |             |                |                | sax 3 + ti              | iba 2    | <b>nf</b> sereno senze cresc.                                      |
|                 | 9:4                | _               | 4           |                |                | 4 -                     |          |                                                                    |
|                 |                    |                 |             |                |                |                         | n        | n <b>f</b>                                                         |
|                 |                    |                 |             |                |                | cl. 9 + b<br>alto cl.   | sn. 2    | <del> </del>                                                       |
|                 | 9:4                | -               | 4           | -              |                | 4 <b>-</b>              |          |                                                                    |
| Row 1           |                    |                 |             |                |                |                         |          | <b>mf</b> sereno senze cresc.                                      |
| )               | <b>3.</b> <i>I</i> |                 |             |                |                | trpt. 4 + horn 4 + trmb |          | O                                                                  |
|                 | アな                 | -               | 4           |                |                | 4 -                     |          |                                                                    |
|                 |                    |                 |             |                |                |                         | 1        | <b>mf</b> cup mute/bouché                                          |
| Solo            | II 💈 🌡             |                 | 4           | <b>,</b> ,     | ×              | 4                       |          |                                                                    |
| rcussion        | 4                  | f               | 4           | <del>, ,</del> | $\epsilon$ $f$ | 4                       | p        |                                                                    |