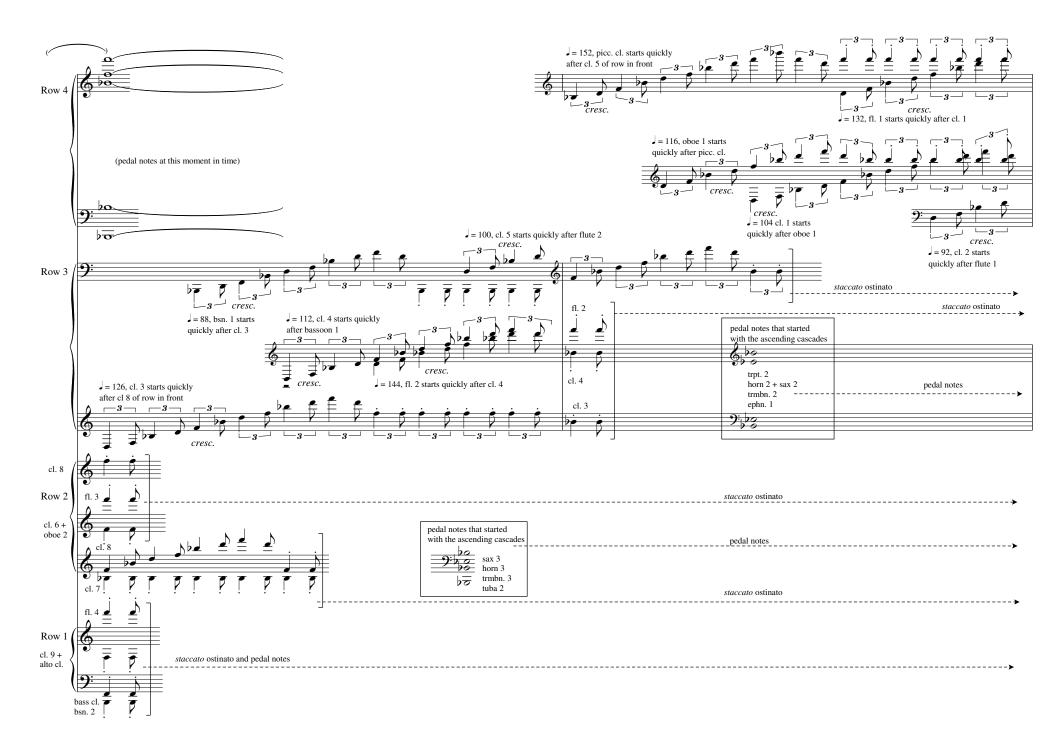

## Dedicated to Dennis Sim Choo Huat



upon completion, solo percussionist signals bass clarinet, seated extreme left of the front row

20

+ ephn. 2

+ sax 4

10

bass cl.

# ==

Solo

Percussion

+ alto cl.

20

20

+ trmbn. 4

**‡** <del>o</del>

+ bsn. 2

Copyright © 2010

+ horn 4

+ cl. 9



















































































|                 | DD                 | DD 441          |             |                |                |                         | · .      |                                                                    |
|-----------------|--------------------|-----------------|-------------|----------------|----------------|-------------------------|----------|--------------------------------------------------------------------|
|                 | DD                 | <b>DD</b> = 14' |             |                |                | -                       | so       | utti on the right versant, ofter than letter CC]                   |
|                 | 4                  |                 | 4           | <u>•</u>       |                | 4