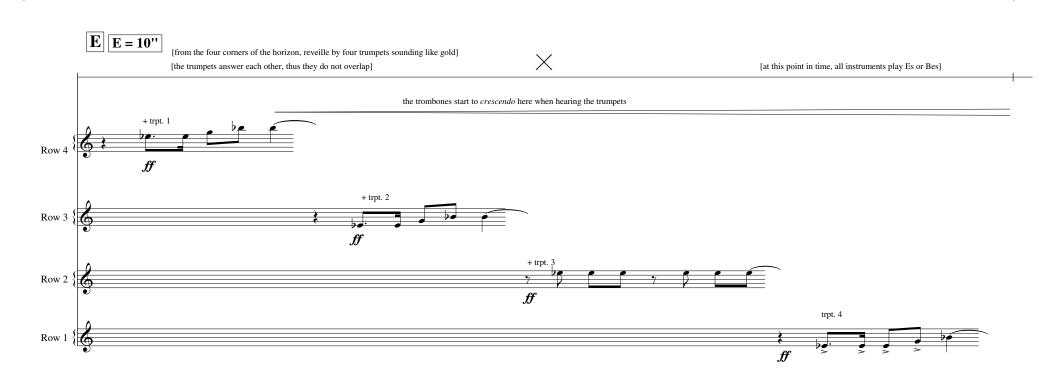

+ bsn. 2

Copyright © 2010

+ horn 4

+ cl. 9

|                 | DD                 | DD 441          |             |                |                |                         | · .      |                                                                    |
|-----------------|--------------------|-----------------|-------------|----------------|----------------|-------------------------|----------|--------------------------------------------------------------------|
|                 | DD                 | <b>DD</b> = 14' |             |                |                | -                       | so       | utti on the right versant, ofter than letter CC]                   |
|                 | 4                  |                 | 4           | <u>•</u>       |                | 4                       | +        |                                                                    |
| Off-stage Winds | 9:4                | -               |             | 0              |                | 4 -                     |          | _                                                                  |
| Winds (         | - 4                |                 | <b>mf</b> a | t the same     | dynamic le     |                         |          |                                                                    |
|                 | 2 4                |                 | as the      | e on-stage i   | nstruments     | fl.                     | 1, cl. 2 | <b>V</b>                                                           |
| (F              | <b>64</b>          |                 | 4           |                |                | 4                       |          |                                                                    |
| Row 4           |                    |                 |             |                |                | sax 4 + t               |          | <b>mf</b> sereno senze cresc.<br><u>←</u>                          |
| ( ]             | 9:4                | -               | 4           |                |                | 4 -                     |          | 0                                                                  |
|                 | - 4                |                 | 1-2         |                |                |                         |          | mf                                                                 |
|                 | 0.                 |                 | 12          |                |                | Z                       |          | <del> </del>                                                       |
| <b>(</b> [      | 64                 | •               | 4           | -              |                | 4 -                     |          | • • •                                                              |
| Row 3           |                    |                 |             |                |                | cl. 3<br>bsn. 1 +       |          | $\exists  \exists  \exists  \exists$ <i>mf</i> sereno senze cresc. |
|                 |                    |                 |             |                |                | trpt. 2 + horn 2 + trm  |          | <u><del>•</del></u>                                                |
|                 | 9:4                | -               | 4           | _              |                | 4 -                     |          |                                                                    |
|                 | •                  |                 |             |                |                |                         |          | <b>mf</b> cup mute/ bouché                                         |
|                 |                    |                 |             |                |                | fl.<br>cl               | 3 . 8    | <b>\</b>                                                           |
| Row 2           | 24                 | _               | 4           | _              |                | 4 -                     |          | <u> </u>                                                           |
| Now 2           | 94                 |                 | 4           |                |                | 4                       |          |                                                                    |
|                 | 2.1                |                 |             |                |                | sax 3 + ti              | iba 2    | <b>nf</b> sereno senze cresc.                                      |
|                 | 9:4                | _               | 4           |                |                | 4 -                     |          |                                                                    |
|                 |                    |                 |             |                |                |                         | n        | n <b>f</b>                                                         |
|                 |                    |                 |             |                |                | cl. 9 + b<br>alto cl.   | sn. 2    | <del> </del>                                                       |
|                 | 9:4                | -               | 4           | -              |                | 4 <b>-</b>              |          |                                                                    |
| Row 1           |                    |                 |             |                |                |                         |          | <b>mf</b> sereno senze cresc.                                      |
| )               | <b>3.</b> <i>I</i> |                 |             |                |                | trpt. 4 + horn 4 + trmb |          | O                                                                  |
|                 | アな                 | -               | 4           |                |                | 4 -                     |          |                                                                    |
|                 |                    |                 |             |                |                |                         | 1        | <b>mf</b> cup mute/bouché                                          |
| Solo            | II 💈 🌡             |                 | 4           | <b>,</b> ,     | ×              | 4                       |          |                                                                    |
| rcussion        | 4                  | f               | 4           | <del>, ,</del> | $\epsilon$ $f$ | 4                       | p        |                                                                    |