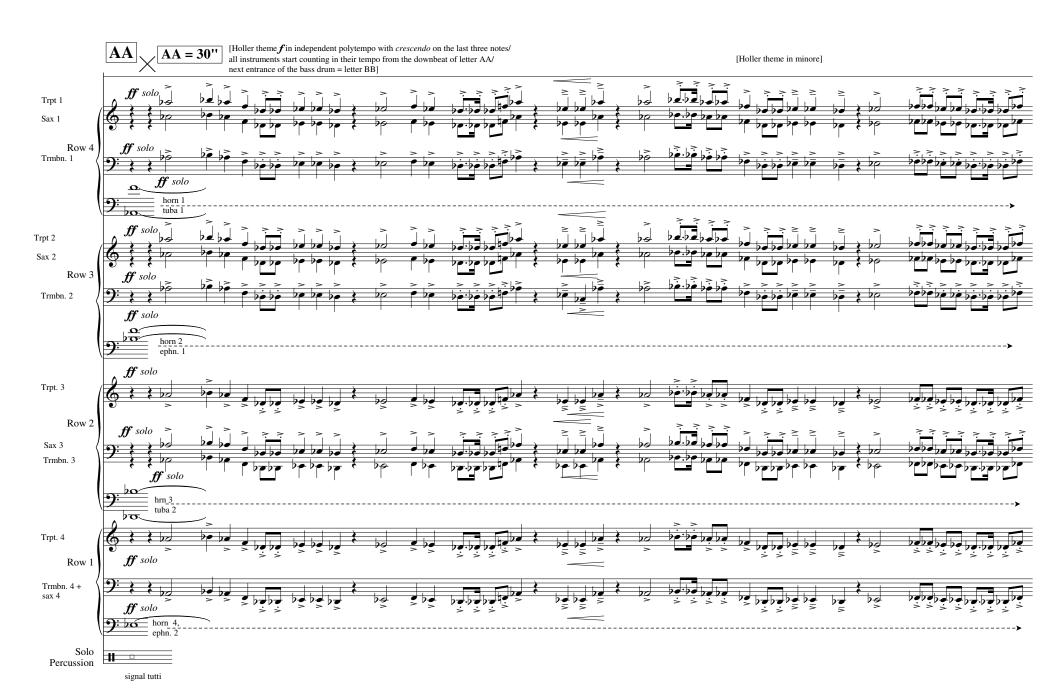

+ bsn. 2

Copyright © 2010

+ horn 4

+ cl. 9

|                 | DD                 | DD 441          |             |                |                |                         | · .      |                                                                    |
|-----------------|--------------------|-----------------|-------------|----------------|----------------|-------------------------|----------|--------------------------------------------------------------------|
|                 | DD                 | <b>DD</b> = 14' |             |                |                | -                       | so       | utti on the right versant, ofter than letter CC]                   |
|                 | 4                  |                 | 4           | <u>•</u>       |                | 4                       | +        |                                                                    |
| Off-stage Winds | 9:4                | -               |             | 0              |                | 4 -                     |          | _                                                                  |
| Winds (         | - 4                |                 | <b>mf</b> a | t the same     | dynamic le     |                         |          |                                                                    |
|                 | 2 4                |                 | as the      | e on-stage i   | nstruments     | fl.                     | 1, cl. 2 | <b>V</b>                                                           |
| (F              | <b>64</b>          |                 | 4           |                |                | 4                       |          |                                                                    |
| Row 4           |                    |                 |             |                |                | sax 4 + t               |          | <b>mf</b> sereno senze cresc.<br><u>←</u>                          |
| ( ]             | 9:4                | -               | 4           |                |                | 4 -                     |          | 0                                                                  |
|                 | - 4                |                 | 1-2         |                |                |                         |          | mf                                                                 |
|                 | 0.                 |                 | 12          |                |                | Z                       |          | <del> </del>                                                       |
| <b>(</b> [      | 64                 | •               | 4           | -              |                | 4 -                     |          | • • •                                                              |
| Row 3           |                    |                 |             |                |                | cl. 3<br>bsn. 1 +       |          | $\exists  \exists  \exists  \exists$ <i>mf</i> sereno senze cresc. |
|                 |                    |                 |             |                |                | trpt. 2 + horn 2 + trm  |          | <u><del>•</del></u>                                                |
|                 | 9:4                | -               | 4           | _              |                | 4 -                     |          |                                                                    |
|                 | •                  |                 |             |                |                |                         |          | <b>mf</b> cup mute/ bouché                                         |
|                 |                    |                 |             |                |                | fl.<br>cl               | 3 . 8    | <b>\</b>                                                           |
| Row 2           | 24                 | _               | 4           | _              |                | 4 -                     |          | <u> </u>                                                           |
| Now 2           | 94                 |                 | 4           |                |                | 4                       |          |                                                                    |
|                 | 2.1                |                 |             |                |                | sax 3 + ti              | iba 2    | <b>nf</b> sereno senze cresc.                                      |
|                 | 9:4                | _               | 4           |                |                | 4 -                     |          |                                                                    |
|                 |                    |                 |             |                |                |                         | n        | n <b>f</b>                                                         |
|                 |                    |                 |             |                |                | cl. 9 + b<br>alto cl.   | sn. 2    | <del> </del>                                                       |
|                 | 9:4                | -               | 4           | -              |                | 4 <b>-</b>              |          |                                                                    |
| Row 1           |                    |                 |             |                |                |                         |          | <b>mf</b> sereno senze cresc.                                      |
| )               | <b>3.</b> <i>I</i> |                 |             |                |                | trpt. 4 + horn 4 + trmb |          | O                                                                  |
|                 | アな                 | -               | 4           |                |                | 4 -                     |          |                                                                    |
|                 |                    |                 |             |                |                |                         | 1        | <b>mf</b> cup mute/bouché                                          |
| Solo            | II 💈 🌡             |                 | 4           | <b>,</b> ,     | ×              | 4                       |          |                                                                    |
| rcussion        | 4                  | f               | 4           | <del>, ,</del> | $\epsilon$ $f$ | 4                       | p        |                                                                    |