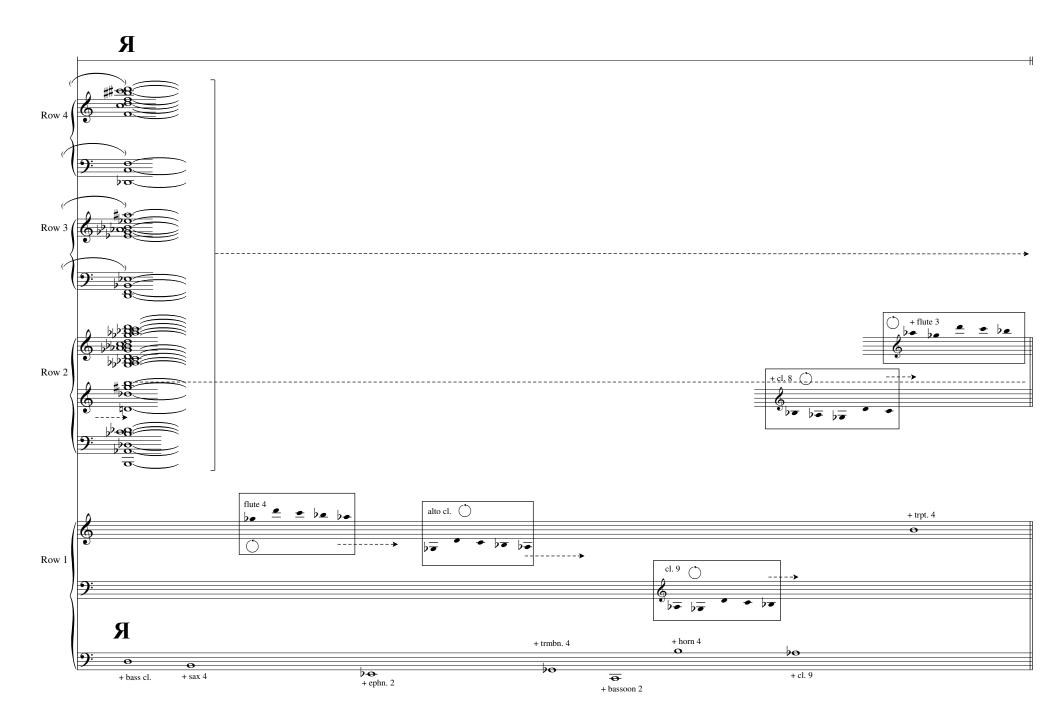

## Dedicated to Dennis Sim Choo Huat

upon completion, solo percussionist signals bass clarinet, seated extreme left of the front row

20

+ ephn. 2

+ sax 4

10

bass cl.

# ==

Solo

Percussion

+ alto cl.

20

20

+ trmbn. 4

**‡** <del>o</del>

+ bsn. 2

Copyright © 2010

+ horn 4

+ cl. 9

|                 | DD                 | DD 441          |             |                |                |                         | · .      |                                                                    |
|-----------------|--------------------|-----------------|-------------|----------------|----------------|-------------------------|----------|--------------------------------------------------------------------|
|                 | DD                 | <b>DD</b> = 14' |             |                |                | -                       | so       | utti on the right versant, ofter than letter CC]                   |
|                 | 4                  |                 | 4           | <u>•</u>       |                | 4                       | +        |                                                                    |
| Off-stage Winds | 9:4                | -               |             | 0              |                | 4 -                     |          | _                                                                  |
| Winds (         | - 4                |                 | <b>mf</b> a | t the same     | dynamic le     |                         |          |                                                                    |
|                 | 2 4                |                 | as the      | e on-stage i   | nstruments     | fl.                     | 1, cl. 2 | <b>V</b>                                                           |
| (F              | <b>64</b>          |                 | 4           |                |                | 4                       |          |                                                                    |
| Row 4           |                    |                 |             |                |                | sax 4 + t               |          | <b>mf</b> sereno senze cresc.<br><u>←</u>                          |
| ( ]             | 9:4                | -               | 4           |                |                | 4 -                     |          | 0                                                                  |
|                 | - 4                |                 | 1-2         |                |                |                         |          | mf                                                                 |
|                 | 0.                 |                 | 12          |                |                | Z                       |          | <del> </del>                                                       |
| <b>(</b> [      | 64                 | •               | 4           | -              |                | 4 -                     |          | • • •                                                              |
| Row 3           |                    |                 |             |                |                | cl. 3<br>bsn. 1 +       |          | $\exists  \exists  \exists  \exists$ <i>mf</i> sereno senze cresc. |
|                 |                    |                 |             |                |                | trpt. 2 + horn 2 + trm  |          | <u><del>•</del></u>                                                |
|                 | 9:4                | -               | 4           | _              |                | 4 -                     |          |                                                                    |
|                 | •                  |                 |             |                |                |                         |          | <b>mf</b> cup mute/ bouché                                         |
|                 |                    |                 |             |                |                | fl.<br>cl               | 3 . 8    | <b>\</b>                                                           |
| Row 2           | 24                 | _               | 4           | _              |                | 4 -                     |          | <u> </u>                                                           |
| Now 2           | 94                 |                 | 4           |                |                | 4                       |          |                                                                    |
|                 | 2.1                |                 |             |                |                | sax 3 + ti              | iba 2    | <b>nf</b> sereno senze cresc.                                      |
|                 | 9:4                | _               | 4           |                |                | 4 -                     |          |                                                                    |
|                 |                    |                 |             |                |                |                         | n        | n <b>f</b>                                                         |
|                 |                    |                 |             |                |                | cl. 9 + b<br>alto cl.   | sn. 2    | <del> </del>                                                       |
|                 | 9:4                | -               | 4           | -              |                | 4 <b>-</b>              |          |                                                                    |
| Row 1           |                    |                 |             |                |                |                         |          | <b>mf</b> sereno senze cresc.                                      |
| )               | <b>3.</b> <i>I</i> |                 |             |                |                | trpt. 4 + horn 4 + trmb |          | O                                                                  |
|                 | アな                 | -               | 4           |                |                | 4 -                     |          |                                                                    |
|                 |                    |                 |             |                |                |                         | 1        | <b>mf</b> cup mute/bouché                                          |
| Solo            | II 💈 🌡             |                 | 4           | <b>,</b> ,     | ×              | 4                       |          |                                                                    |
| rcussion        | 4                  | f               | 4           | <del>, ,</del> | $\epsilon$ $f$ | 4                       | p        |                                                                    |