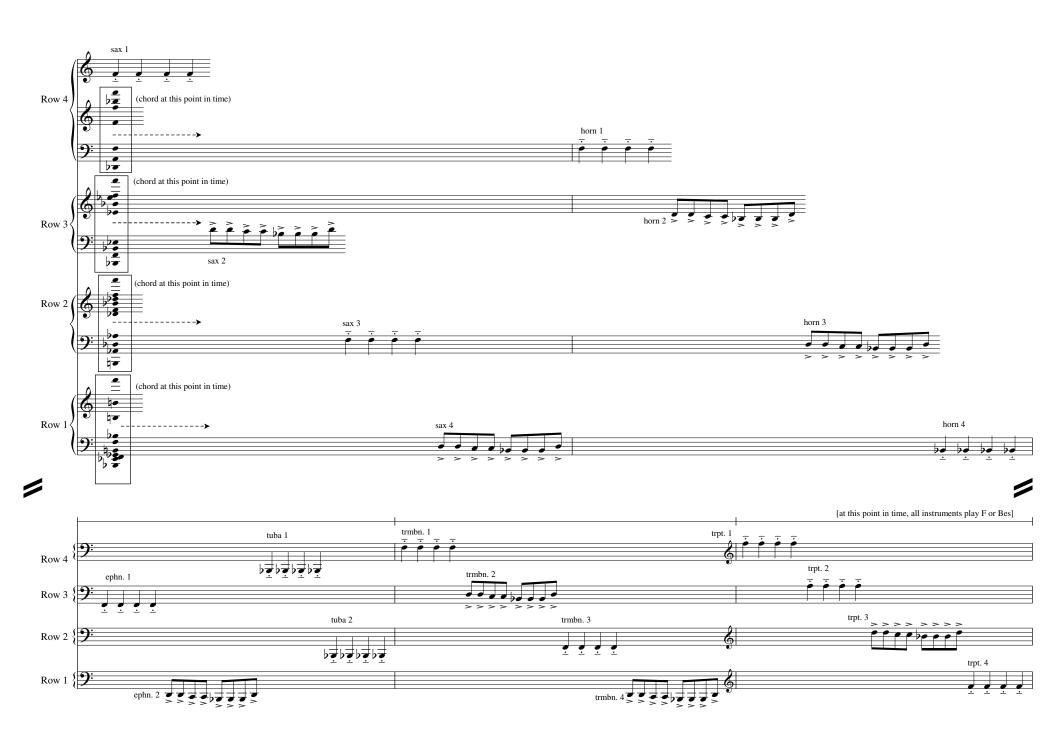

## Dedicated to Dennis Sim Choo Huat



upon completion, solo percussionist signals bass clarinet, seated extreme left of the front row

20

+ ephn. 2

+ sax 4

10

bass cl.

# ==

Solo

Percussion

+ alto cl.

20

20

+ trmbn. 4

**‡** <del>o</del>

+ bsn. 2

Copyright © 2010

+ horn 4

+ cl. 9



















































































|                 | DD                 | DD 441          |             |                |                |                         | · .      |                                                                    |
|-----------------|--------------------|-----------------|-------------|----------------|----------------|-------------------------|----------|--------------------------------------------------------------------|
|                 | DD                 | <b>DD</b> = 14' |             |                |                | -                       | so       | utti on the right versant, ofter than letter CC]                   |
|                 | 4                  |                 | 4           | <u>•</u>       |                | 4