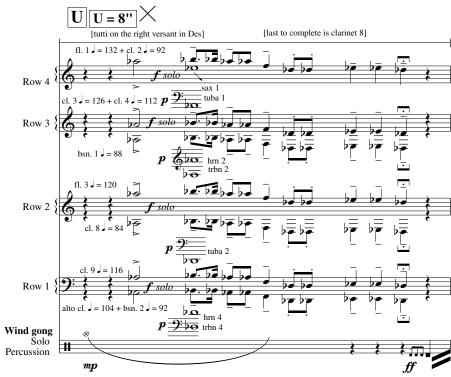

## Dedicated to Dennis Sim Choo Huat



upon completion, solo percussionist signals bass clarinet, seated extreme left of the front row

20

+ ephn. 2

+ sax 4

10

bass cl.

# ==

Solo

Percussion

+ alto cl.

20

20

+ trmbn. 4

**‡** <del>o</del>

+ bsn. 2

Copyright © 2010

+ horn 4

+ cl. 9



















































































|                 | DD                 | DD 441          |             |                |                |                         | · .      |                                                                    |
|-----------------|--------------------|-----------------|-------------|----------------|----------------|-------------------------|----------|--------------------------------------------------------------------|
|                 | DD                 | <b>DD</b> = 14' |             |                |                | -                       | so       | utti on the right versant, ofter than letter CC]                   |
|                 | 4                  |                 | 4           | <u>•</u>       |                | 4                       | +