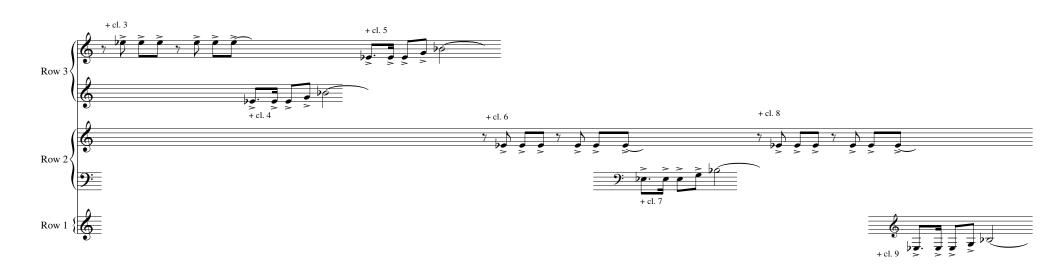

## Dedicated to Dennis Sim Choo Huat

upon completion, solo percussionist signals bass clarinet, seated extreme left of the front row

20

+ ephn. 2

+ sax 4

10

bass cl.

# ==

Solo

Percussion

+ alto cl.

20

20

+ trmbn. 4

**‡** <del>o</del>

+ bsn. 2

Copyright © 2010

+ horn 4

+ cl. 9

|                 | DD                 | DD 441          |             |                |                |                         | · .      |                                                                    |
|-----------------|--------------------|-----------------|-------------|----------------|----------------|-------------------------|----------|--------------------------------------------------------------------|
|                 | DD                 | <b>DD</b> = 14' |             |                |                | -                       | so       | utti on the right versant, ofter than letter CC]                   |
|                 | 4                  |                 | 4           | <u>•</u>       |                | 4                       | +        |                                                                    |
| Off-stage Winds | 9:4                | -               |             | 0              |                | 4 -                     |          | _                                                                  |
| Winds (         | - 4                |                 | <b>mf</b> a | t the same     | dynamic le     |                         |          |                                                                    |
|                 | 2 4                |                 | as the      | e on-stage i   | nstruments     | fl.                     | 1, cl. 2 | <b>V</b>                                                           |
| (F              | <b>64</b>          |                 | 4           |                |                | 4                       |          |                                                                    |
| Row 4           |                    |                 |             |                |                | sax 4 + t               |          | <b>mf</b> sereno senze cresc.<br><u>←</u>                          |
| ( ]             | 9:4                | -               | 4           |                |                | 4 -                     |          | 0                                                                  |
|                 | - 4                |                 | 1-2         |                |                |                         |          | mf                                                                 |
|                 | 0.                 |                 | 12          |                |                | Z                       |          | <del> </del>                                                       |
| <b>(</b> [      | 64                 | •               | 4           | -              |                | 4 -                     |          | • • •                                                              |
| Row 3           |                    |                 |             |                |                | cl. 3<br>bsn. 1 +       |          | $\exists  \exists  \exists  \exists$ <i>mf</i> sereno senze cresc. |
|                 |                    |                 |             |                |                | trpt. 2 + horn 2 + trm  |          | <u><del>•</del></u>                                                |
|                 | 9:4                | -               | 4           | _              |                | 4 -                     |          |                                                                    |
|                 | •                  |                 |             |                |                |                         |          | <b>mf</b> cup mute/ bouché                                         |
|                 |                    |                 |             |                |                | fl.<br>cl               | 3 . 8    | <b>\</b>                                                           |
| Row 2           | 24                 | _               | 4           | _              |                | 4 -                     |          | <u> </u>                                                           |
| Now 2           | 94                 |                 | 4           |                |                | 4                       |          |                                                                    |
|                 | 2.1                |                 |             |                |                | sax 3 + ti              | iba 2    | <b>nf</b> sereno senze cresc.                                      |
|                 | 9:4                | _               | 4           |                |                | 4 -                     |          |                                                                    |
|                 |                    |                 |             |                |                |                         | n        | n <b>f</b>                                                         |
|                 |                    |                 |             |                |                | cl. 9 + b<br>alto cl.   | sn. 2    | <del> </del>                                                       |
|                 | 9:4                | -               | 4           | -              |                | 4 <b>-</b>              |          |                                                                    |
| Row 1           |                    |                 |             |                |                |                         |          | <b>mf</b> sereno senze cresc.                                      |
| )               | <b>3.</b> <i>I</i> |                 |             |                |                | trpt. 4 + horn 4 + trmb |          | O                                                                  |
|                 | アな                 | -               | 4           |                |                | 4 -                     |          |                                                                    |
|                 |                    |                 |             |                |                |                         | 1        | <b>mf</b> cup mute/bouché                                          |
| Solo            | II 💈 🌡             |                 | 4           | <b>,</b> ,     | ×              | 4                       |          |                                                                    |
| rcussion        | 4                  | f               | 4           | <del>, ,</del> | $\epsilon$ $f$ | 4                       | p        |                                                                    |