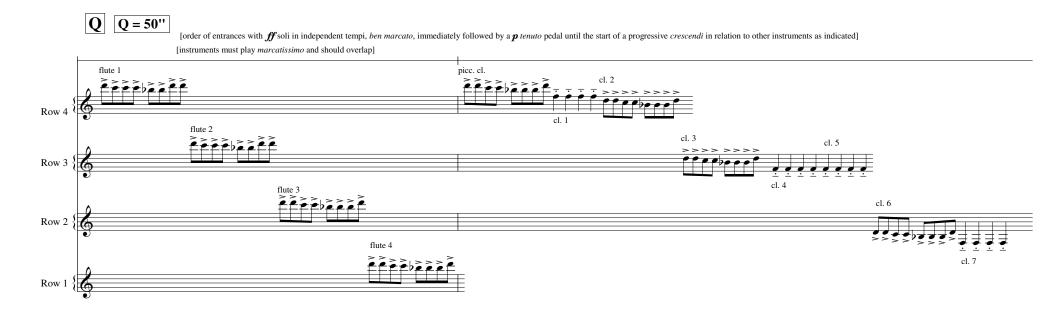

## Dedicated to Dennis Sim Choo Huat



upon completion, solo percussionist signals bass clarinet, seated extreme left of the front row

20

+ ephn. 2

+ sax 4

10

bass cl.

# ==

Solo

Percussion

+ alto cl.

20

20

+ trmbn. 4

**‡** <del>o</del>

+ bsn. 2

Copyright © 2010

+ horn 4

+ cl. 9



















































































|                 | DD                 | DD 441          |             |                |                |                         | · .      |                                                                    |
|-----------------|--------------------|-----------------|-------------|----------------|----------------|-------------------------|----------|--------------------------------------------------------------------|
|                 | DD                 | <b>DD</b> = 14' |             |                |                | -                       | so       | utti on the right versant, ofter than letter CC]                   |
|                 | 4                  |                 | 4           | <u>•</u>       |                | 4