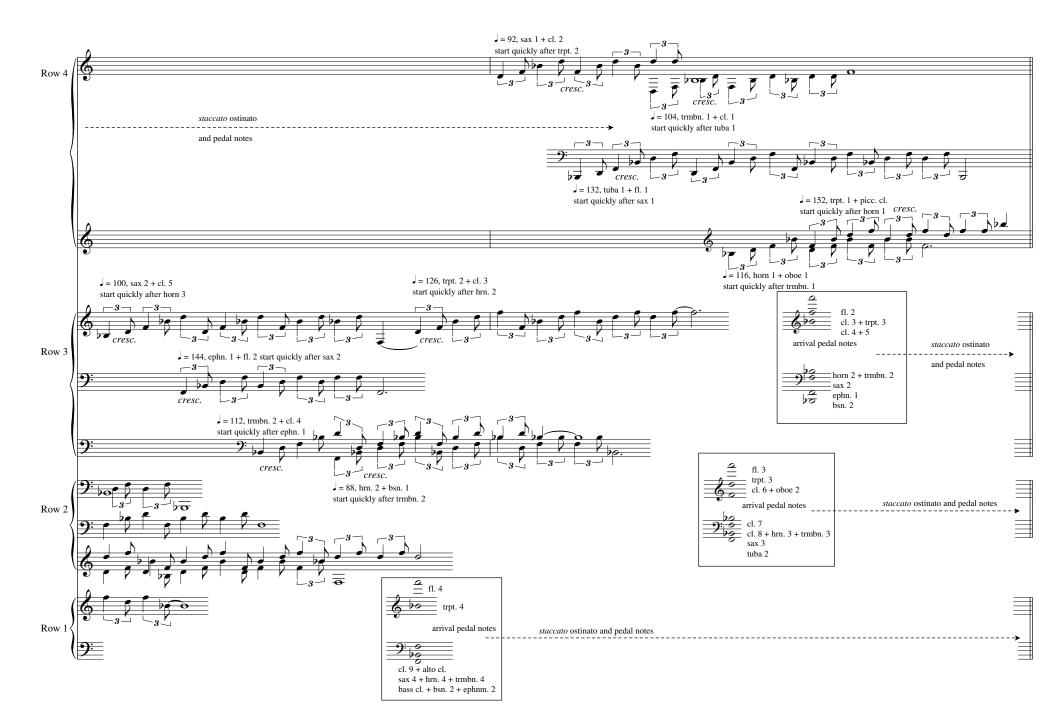

## Dedicated to Dennis Sim Choo Huat



upon completion, solo percussionist signals bass clarinet, seated extreme left of the front row

20

+ ephn. 2

+ sax 4

10

bass cl.

# ==

Solo

Percussion

+ alto cl.

20

20

+ trmbn. 4

**‡** <del>o</del>

+ bsn. 2

Copyright © 2010

+ horn 4

+ cl. 9



















































































|                 | DD                 | DD 441          |             |                |                |                         | · .      |                                                                    |
|-----------------|--------------------|-----------------|-------------|----------------|----------------|-------------------------|----------|--------------------------------------------------------------------|
|                 | DD                 | <b>DD</b> = 14' |             |                |                | -                       | so       | utti on the right versant, ofter than letter CC]                   |
|                 | 4                  |                 | 4           | <u>•</u>       |                | 4                       |