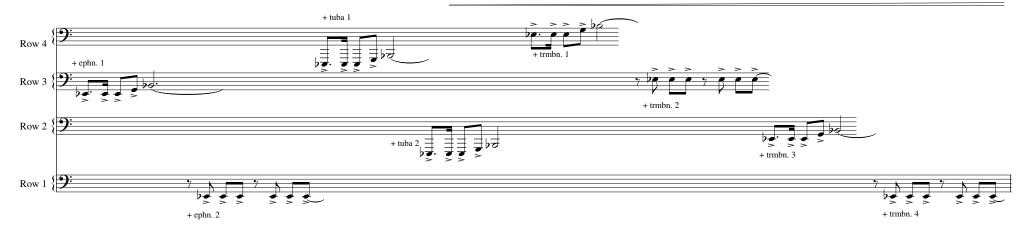

## Dedicated to Dennis Sim Choo Huat

upon completion, solo percussionist signals bass clarinet, seated extreme left of the front row

20

+ ephn. 2

+ sax 4

10

bass cl.

# ==

Solo

Percussion

+ alto cl.

20

20

+ trmbn. 4

**‡** <del>o</del>

+ bsn. 2

Copyright © 2010

+ horn 4

+ cl. 9

|                 | DD                 | DD 441          |             |                |                |                         | · .      |                                                                    |
|-----------------|--------------------|-----------------|-------------|----------------|----------------|-------------------------|----------|--------------------------------------------------------------------|
|                 | DD                 | <b>DD</b> = 14' |             |                |                | -                       | so       | utti on the right versant, ofter than letter CC]                   |
|                 | 4                  |                 | 4           | <u>•</u>       |                | 4                       | +        |                                                                    |
| Off-stage Winds | 9:4                | -               |             | 0              |                | 4 -                     |          | _                                                                  |
| Winds (         | - 4                |                 | <b>mf</b> a | t the same     | dynamic le     |                         |          |                                                                    |
|                 | 2 4                |                 | as the      | e on-stage i   | nstruments     | fl.                     | 1, cl. 2 | <b>V</b>                                                           |
| (F              | <b>64</b>          |                 | 4           |                |                | 4                       |          |                                                                    |
| Row 4           |                    |                 |             |                |                | sax 4 + t               |          | <b>mf</b> sereno senze cresc.<br><u>←</u>                          |
| ( ]             | 9:4                | -               | 4           |                |                | 4 -                     |          | 0                                                                  |
|                 | - 4                |                 | 1-2         |                |                |                         |          | mf                                                                 |
|                 | 0.                 |                 | 12          |                |                | Z                       |          | <del> </del>                                                       |
| <b>(</b> [      | 64                 | •               | 4           | -              |                | 4 -                     |          | • • •                                                              |
| Row 3           |                    |                 |             |                |                | cl. 3<br>bsn. 1 +       |          | $\exists  \exists  \exists  \exists$ <i>mf</i> sereno senze cresc. |
|                 |                    |                 |             |                |                | trpt. 2 + horn 2 + trm  |          | <u><del>•</del></u>                                                |
|                 | 9:4                | -               | 4           | _              |                | 4 -                     |          |                                                                    |
|                 | •                  |                 |             |                |                |                         |          | <b>mf</b> cup mute/ bouché                                         |
|                 |                    |                 |             |                |                | fl.<br>cl               | 3 . 8    | <b>\</b>                                                           |
| Row 2           | 24                 | _               | 4           | _              |                | 4 -                     |          | <u> </u>                                                           |
| Now 2           | 94                 |                 | 4           |                |                | 4                       |          |                                                                    |
|                 | 2.1                |                 |             |                |                | sax 3 + ti              | iba 2    | <b>nf</b> sereno senze cresc.                                      |
|                 | 9:4                | _               | 4           |                |                | 4 -                     |          |                                                                    |
|                 |                    |                 |             |                |                |                         | n        | n <b>f</b>                                                         |
|                 |                    |                 |             |                |                | cl. 9 + b<br>alto cl.   | sn. 2    | <del> </del>                                                       |
|                 | 9:4                | -               | 4           | -              |                | 4 <b>-</b>              |          |                                                                    |
| Row 1           |                    |                 |             |                |                |                         |          | <b>mf</b> sereno senze cresc.                                      |
| )               | <b>3.</b> <i>I</i> |                 |             |                |                | trpt. 4 + horn 4 + trmb |          | O                                                                  |
|                 | アな                 | -               | 4           |                |                | 4 -                     |          |                                                                    |
|                 |                    |                 |             |                |                |                         | 1        | <b>mf</b> cup mute/bouché                                          |
| Solo            | II 💈 🌡             |                 | 4           | <b>,</b> ,     | ×              | 4                       |          |                                                                    |
| rcussion        | 4                  | f               | 4           | <del>, ,</del> | $\epsilon$ $f$ | 4                       | p        |                                                                    |