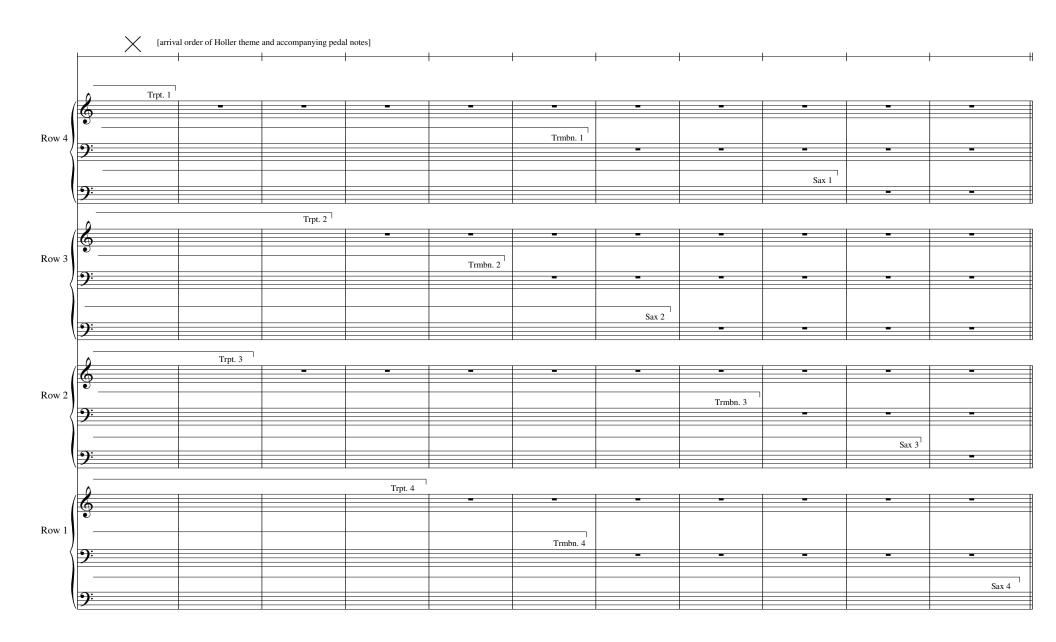

+ bsn. 2

Copyright © 2010

+ horn 4

+ cl. 9

|                 | DD                 | DD 441          |             |                |                |                         | · .      |                                                                    |
|-----------------|--------------------|-----------------|-------------|----------------|----------------|-------------------------|----------|--------------------------------------------------------------------|
|                 | DD                 | <b>DD</b> = 14' |             |                |                | -                       | so       | utti on the right versant, ofter than letter CC]                   |
|                 | 4                  |                 | 4           | <u>•</u>       |                | 4                       | +        |                                                                    |
| Off-stage Winds | 9:4                | -               |             | 0              |                | 4 -                     |          | _                                                                  |
| Winds (         | - 4                |                 | <b>mf</b> a | t the same     | dynamic le     |                         |          |                                                                    |
|                 | 2 4                |                 | as the      | e on-stage i   | nstruments     | fl.                     | 1, cl. 2 | <b>V</b>                                                           |
| (F              | <b>64</b>          |                 | 4           |                |                | 4                       |          |                                                                    |
| Row 4           |                    |                 |             |                |                | sax 4 + t               |          | <b>mf</b> sereno senze cresc.<br><u>←</u>                          |
| ( ]             | 9:4                | -               | 4           |                |                | 4 -                     |          | 0                                                                  |
|                 | - 4                |                 | 1-2         |                |                |                         |          | mf                                                                 |
|                 | 0.                 |                 | 12          |                |                | Z                       |          | <del> </del>                                                       |
| <b>(</b> [      | 64                 | •               | 4           | -              |                | 4 -                     |          | • • •                                                              |
| Row 3           |                    |                 |             |                |                | cl. 3<br>bsn. 1 +       |          | $\exists  \exists  \exists  \exists$ <i>mf</i> sereno senze cresc. |
|                 |                    |                 |             |                |                | trpt. 2 + horn 2 + trm  |          | <u><del>•</del></u>                                                |
|                 | 9:4                | -               | 4           | _              |                | 4 -                     |          |                                                                    |
|                 | •                  |                 |             |                |                |                         |          | <b>mf</b> cup mute/ bouché                                         |
|                 |                    |                 |             |                |                | fl.<br>cl               | 3 . 8    | <b>\</b>                                                           |
| Row 2           | 24                 | _               | 4           | _              |                | 4 -                     |          | <u> </u>                                                           |
| Now 2           | 94                 |                 | 4           |                |                | 4                       |          |                                                                    |
|                 | 2.1                |                 |             |                |                | sax 3 + ti              | iba 2    | <b>nf</b> sereno senze cresc.                                      |
|                 | 9:4                | _               | 4           |                |                | 4 -                     |          |                                                                    |
|                 |                    |                 |             |                |                |                         | n        | n <b>f</b>                                                         |
|                 |                    |                 |             |                |                | cl. 9 + b<br>alto cl.   | sn. 2    | <del> </del>                                                       |
|                 | 9:4                | -               | 4           | -              |                | 4 <b>-</b>              |          |                                                                    |
| Row 1           |                    |                 |             |                |                |                         |          | <b>mf</b> sereno senze cresc.                                      |
| )               | <b>3.</b> <i>I</i> |                 |             |                |                | trpt. 4 + horn 4 + trmb |          | O                                                                  |
|                 | アな                 | -               | 4           |                |                | 4 -                     |          |                                                                    |
|                 |                    |                 |             |                |                |                         | 1        | <b>mf</b> cup mute/bouché                                          |
| Solo            | II 💈 🌡             |                 | 4           | <b>,</b> ,     | ×              | 4                       |          |                                                                    |
| rcussion        | 4                  | f               | 4           | <del>, ,</del> | $\epsilon$ $f$ | 4                       | p        |                                                                    |