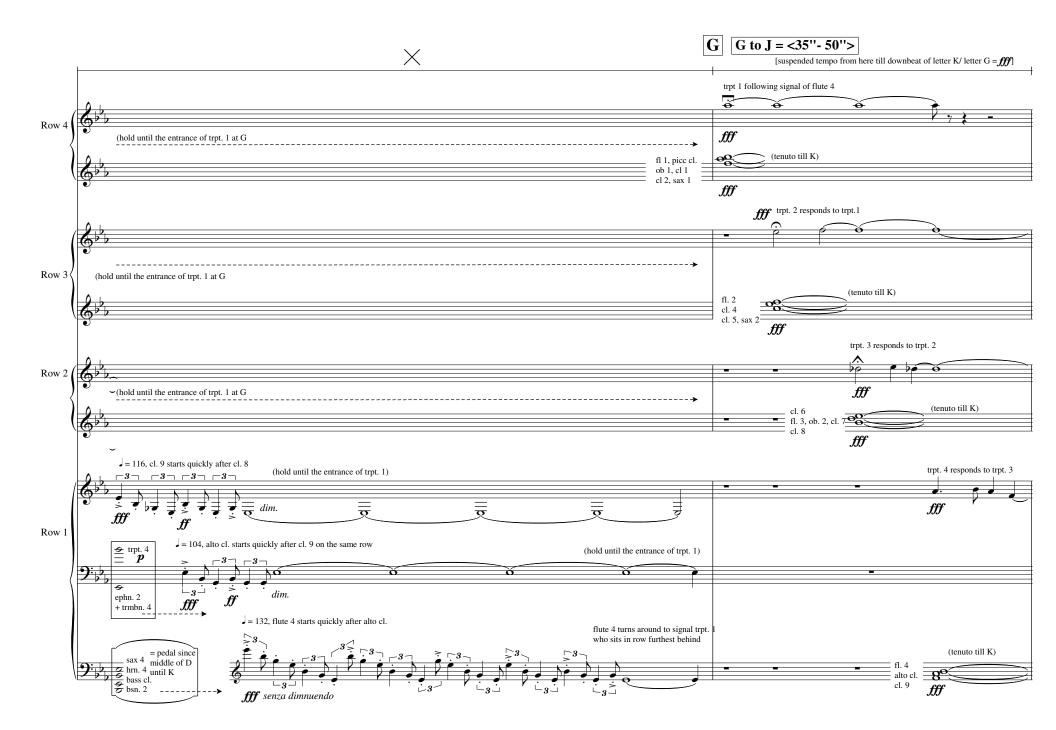

+ bsn. 2

Copyright © 2010

+ horn 4

+ cl. 9

|                 | DD                 | DD 441          |             |                |                |                         | · .      |                                                                    |
|-----------------|--------------------|-----------------|-------------|----------------|----------------|-------------------------|----------|--------------------------------------------------------------------|
|                 | DD                 | <b>DD</b> = 14' |             |                |                | -                       | so       | utti on the right versant, ofter than letter CC]                   |
|                 | 4                  |                 | 4           | <u>•</u>       |                | 4                       | +        |                                                                    |
| Off-stage Winds | 9:4                | -               |             | 0              |                | 4 -                     |          | _                                                                  |
| Winds (         | - 4                |                 | <b>mf</b> a | t the same     | dynamic le     |                         |          |                                                                    |
|                 | 2 4                |                 | as the      | e on-stage i   | nstruments     | fl.                     | 1, cl. 2 | <b>V</b>                                                           |
| (F              | <b>64</b>          |                 | 4           |                |                | 4                       |          |                                                                    |
| Row 4           |                    |                 |             |                |                | sax 4 + t               |          | <b>mf</b> sereno senze cresc.<br><u>←</u>                          |
| ( ]             | 9:4                | -               | 4           |                |                | 4 -                     |          | 0                                                                  |
|                 | - 4                |                 | 1-2         |                |                |                         |          | mf                                                                 |
|                 | 0.                 |                 | 12          |                |                | Z                       |          | <del> </del>                                                       |
| <b>(</b> [      | 64                 | •               | 4           | -              |                | 4 -                     |          | • • •                                                              |
| Row 3           |                    |                 |             |                |                | cl. 3<br>bsn. 1 +       |          | $\exists  \exists  \exists  \exists$ <i>mf</i> sereno senze cresc. |
|                 |                    |                 |             |                |                | trpt. 2 + horn 2 + trm  |          | <u><del>•</del></u>                                                |
|                 | 9:4                | -               | 4           | _              |                | 4 -                     |          |                                                                    |
|                 | •                  |                 |             |                |                |                         |          | <b>mf</b> cup mute/ bouché                                         |
|                 |                    |                 |             |                |                | fl.<br>cl               | 3 . 8    | <b>\</b>                                                           |
| Row 2           | 24                 | _               | 4           | _              |                | 4 -                     |          | <u> </u>                                                           |
| Now 2           | 94                 |                 | 4           |                |                | 4                       |          |                                                                    |
|                 | 2.1                |                 |             |                |                | sax 3 + ti              | iba 2    | <b>nf</b> sereno senze cresc.                                      |
|                 | 9:4                | _               | 4           |                |                | 4 -                     |          |                                                                    |
|                 |                    |                 |             |                |                |                         | n        | n <b>f</b>                                                         |
|                 |                    |                 |             |                |                | cl. 9 + b<br>alto cl.   | sn. 2    | <del> </del>                                                       |
|                 | 9:4                | -               | 4           | -              |                | 4 <b>-</b>              |          |                                                                    |
| Row 1           |                    |                 |             |                |                |                         |          | <b>mf</b> sereno senze cresc.                                      |
| )               | <b>3.</b> <i>I</i> |                 |             |                |                | trpt. 4 + horn 4 + trmb |          | O                                                                  |
|                 | アな                 | -               | 4           |                |                | 4 -                     |          |                                                                    |
|                 |                    |                 |             |                |                |                         | 1        | <b>mf</b> cup mute/bouché                                          |
| Solo            | II 💈 🌡             |                 | 4           | <b>,</b> ,     | ×              | 4                       |          |                                                                    |
| rcussion        | 4                  | f               | 4           | <del>, ,</del> | $\epsilon$ $f$ | 4                       | p        |                                                                    |