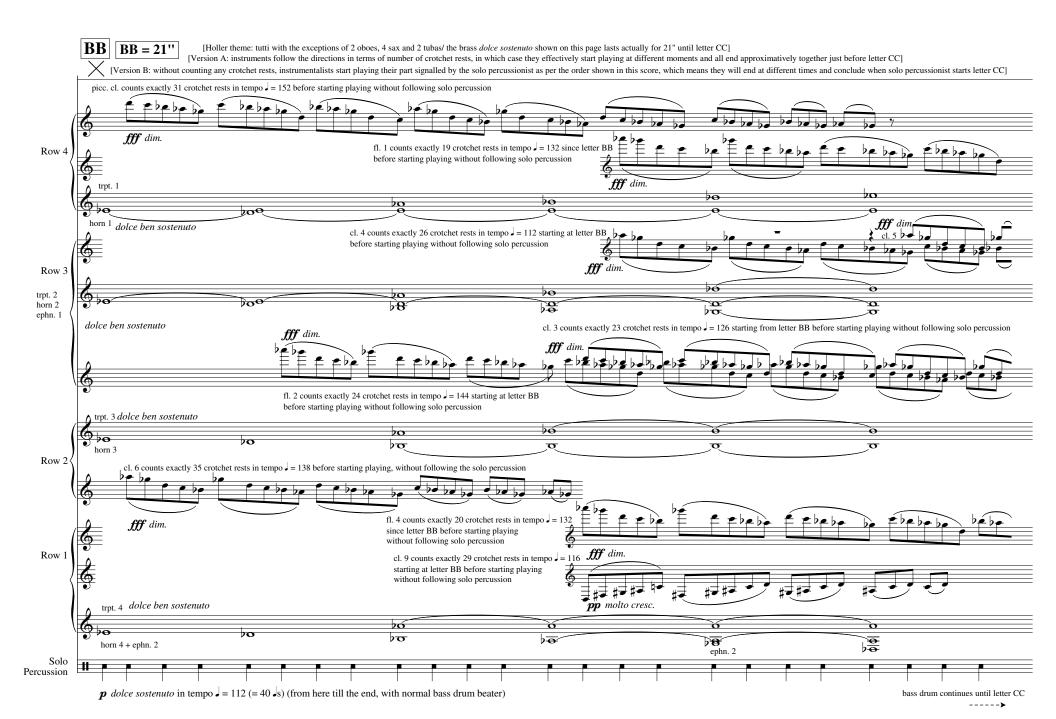

+ bsn. 2

Copyright © 2010

+ horn 4

+ cl. 9

|                 | DD                 | DD 441          |             |                |                |                         | · .      |                                                                    |
|-----------------|--------------------|-----------------|-------------|----------------|----------------|-------------------------|----------|--------------------------------------------------------------------|
|                 | DD                 | <b>DD</b> = 14' |             |                |                | -                       | so       | utti on the right versant, ofter than letter CC]                   |
|                 | 4                  |                 | 4           | <u>•</u>       |                | 4                       | +        |                                                                    |
| Off-stage Winds | 9:4                | -               |             | 0              |                | 4 -                     |          | _                                                                  |
| Winds (         | - 4                |                 | <b>mf</b> a | t the same     | dynamic le     |                         |          |                                                                    |
|                 | 2 4                |                 | as the      | e on-stage i   | nstruments     | fl.                     | 1, cl. 2 | <b>V</b>                                                           |
| (F              | <b>64</b>          |                 | 4           |                |                | 4                       |          |                                                                    |
| Row 4           |                    |                 |             |                |                | sax 4 + t               |          | <b>mf</b> sereno senze cresc.<br><u>←</u>                          |
| ( ]             | 9:4                | -               | 4           |                |                | 4 -                     |          | 0                                                                  |
|                 | - 4                |                 | 1-2         |                |                |                         |          | mf                                                                 |
|                 | 0.                 |                 | 12          |                |                | Z                       |          | <del> </del>                                                       |
| <b>(</b> [      | 64                 | •               | 4           | -              |                | 4 -                     |          | • • •                                                              |
| Row 3           |                    |                 |             |                |                | cl. 3<br>bsn. 1 +       |          | $\exists  \exists  \exists  \exists$ <i>mf</i> sereno senze cresc. |
|                 |                    |                 |             |                |                | trpt. 2 + horn 2 + trm  |          | <u><del>•</del></u>                                                |
|                 | 9:4                | -               | 4           | _              |                | 4 -                     |          |                                                                    |
|                 | •                  |                 |             |                |                |                         |          | <b>mf</b> cup mute/ bouché                                         |
|                 |                    |                 |             |                |                | fl.<br>cl               | 3 . 8    | <b>\</b>                                                           |
| Row 2           | 24                 | _               | 4           | _              |                | 4 -                     |          | <u> </u>                                                           |
| Now 2           | 94                 |                 | 4           |                |                | 4                       |          |                                                                    |
|                 | 2.1                |                 |             |                |                | sax 3 + ti              | iba 2    | <b>nf</b> sereno senze cresc.                                      |
|                 | 9:4                | _               | 4           |                |                | 4 -                     |          |                                                                    |
|                 |                    |                 |             |                |                |                         | n        | n <b>f</b>                                                         |
|                 |                    |                 |             |                |                | cl. 9 + b<br>alto cl.   | sn. 2    | <del> </del>                                                       |
|                 | 9:4                | -               | 4           | -              |                | 4 <b>-</b>              |          |                                                                    |
| Row 1           |                    |                 |             |                |                |                         |          | <b>mf</b> sereno senze cresc.                                      |
| )               | <b>3.</b> <i>I</i> |                 |             |                |                | trpt. 4 + horn 4 + trmb |          | O                                                                  |
|                 | アな                 | -               | 4           |                |                | 4 -                     |          |                                                                    |
|                 |                    |                 |             |                |                |                         | 1        | <b>mf</b> cup mute/bouché                                          |
| Solo            | II 💈 🌡             |                 | 4           | <b>,</b> ,     | ×              | 4                       |          |                                                                    |
| rcussion        | 4                  | f               | 4           | <del>, ,</del> | $\epsilon$ $f$ | 4                       | p        |                                                                    |