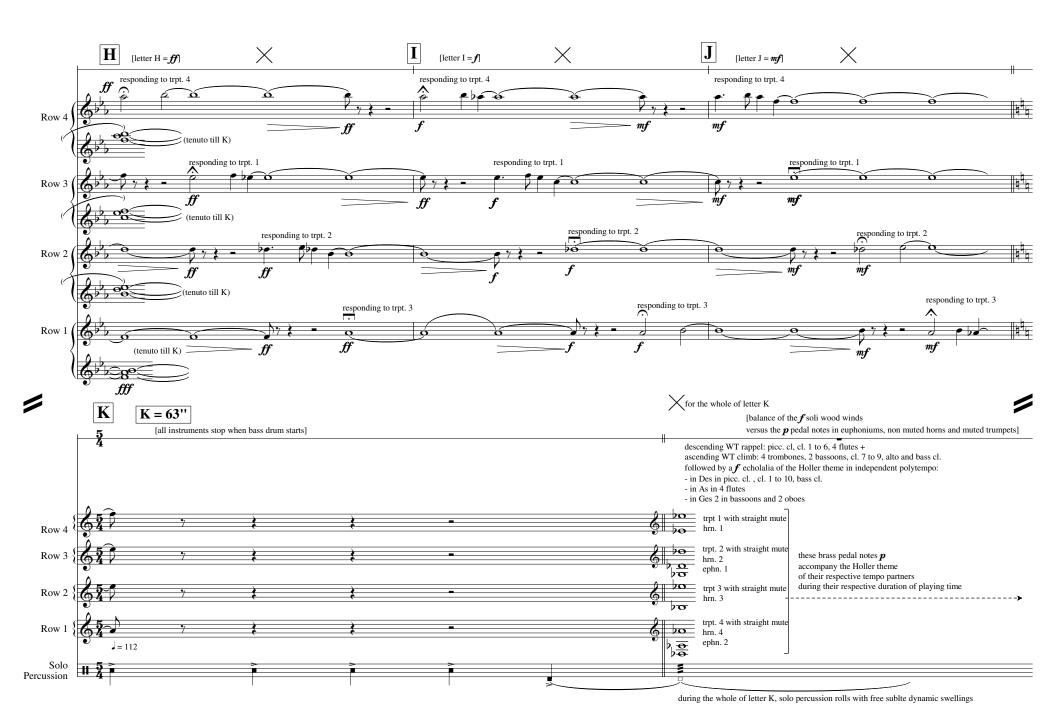

## Dedicated to Dennis Sim Choo Huat

upon completion, solo percussionist signals bass clarinet, seated extreme left of the front row

20

+ ephn. 2

+ sax 4

10

bass cl.

# ==

Solo

Percussion

+ alto cl.

20

20

+ trmbn. 4

**‡** <del>o</del>

+ bsn. 2

Copyright © 2010

+ horn 4

+ cl. 9

|                 | DD                 | DD 441          |             |                |                |                         | · .      |                                                                    |
|-----------------|--------------------|-----------------|-------------|----------------|----------------|-------------------------|----------|--------------------------------------------------------------------|
|                 | DD                 | <b>DD</b> = 14' |             |                |                | -                       | so       | utti on the right versant, ofter than letter CC]                   |
|                 | 4                  |                 | 4           | <u>•</u>       |                | 4                       | +        |                                                                    |
| Off-stage Winds | 9:4                | -               |             | 0              |                | 4 -                     |          | _                                                                  |
| Winds (         | - 4                |                 | <b>mf</b> a | t the same     | dynamic le     |                         |          |                                                                    |
|                 | 2 4                |                 | as the      | e on-stage i   | nstruments     | fl.                     | 1, cl. 2 | <b>V</b>                                                           |
| (F              | <b>64</b>          |                 | 4           |                |                | 4                       |          |                                                                    |
| Row 4           |                    |                 |             |                |                | sax 4 + t               |          | <b>mf</b> sereno senze cresc.<br><u>←</u>                          |
| ( ]             | 9:4                | -               | 4           |                |                | 4 -                     |          | 0                                                                  |
|                 | - 4                |                 | 1-2         |                |                |                         |          | mf                                                                 |
|                 | 0.                 |                 | 12          |                |                | Z                       |          | <del> </del>                                                       |
| <b>(</b> [      | 64                 | •               | 4           | -              |                | 4 -                     |          | • • •                                                              |
| Row 3           |                    |                 |             |                |                | cl. 3<br>bsn. 1 +       |          | $\exists  \exists  \exists  \exists$ <i>mf</i> sereno senze cresc. |
|                 |                    |                 |             |                |                | trpt. 2 + horn 2 + trm  |          | <u><del>•</del></u>                                                |
|                 | 9:4                | -               | 4           | _              |                | 4 -                     |          |                                                                    |
|                 | •                  |                 |             |                |                |                         |          | <b>mf</b> cup mute/ bouché                                         |
|                 |                    |                 |             |                |                | fl.<br>cl               | 3 . 8    | <b>\</b>                                                           |
| Row 2           | 24                 | _               | 4           | _              |                | 4 -                     |          | <u> </u>                                                           |
| Now 2           | 94                 |                 | 4           |                |                | 4                       |          |                                                                    |
|                 | 2.1                |                 |             |                |                | sax 3 + ti              | iba 2    | <b>nf</b> sereno senze cresc.                                      |
|                 | 9:4                | _               | 4           |                |                | 4 -                     |          |                                                                    |
|                 |                    |                 |             |                |                |                         | n        | n <b>f</b>                                                         |
|                 |                    |                 |             |                |                | cl. 9 + b<br>alto cl.   | sn. 2    | <del> </del>                                                       |
|                 | 9:4                | -               | 4           | -              |                | 4 <b>-</b>              |          |                                                                    |
| Row 1           |                    |                 |             |                |                |                         |          | <b>mf</b> sereno senze cresc.                                      |
| )               | <b>3.</b> <i>I</i> |                 |             |                |                | trpt. 4 + horn 4 + trmb |          | O                                                                  |
|                 | アな                 | -               | 4           |                |                | 4 -                     |          |                                                                    |
|                 |                    |                 |             |                |                |                         | 1        | <b>mf</b> cup mute/bouché                                          |
| Solo            | II 💈 🌡             |                 | 4           | <b>,</b> ,     | ×              | 4                       |          |                                                                    |
| rcussion        | 4                  | f               | 4           | <del>, ,</del> | $\epsilon$ $f$ | 4                       | p        |                                                                    |