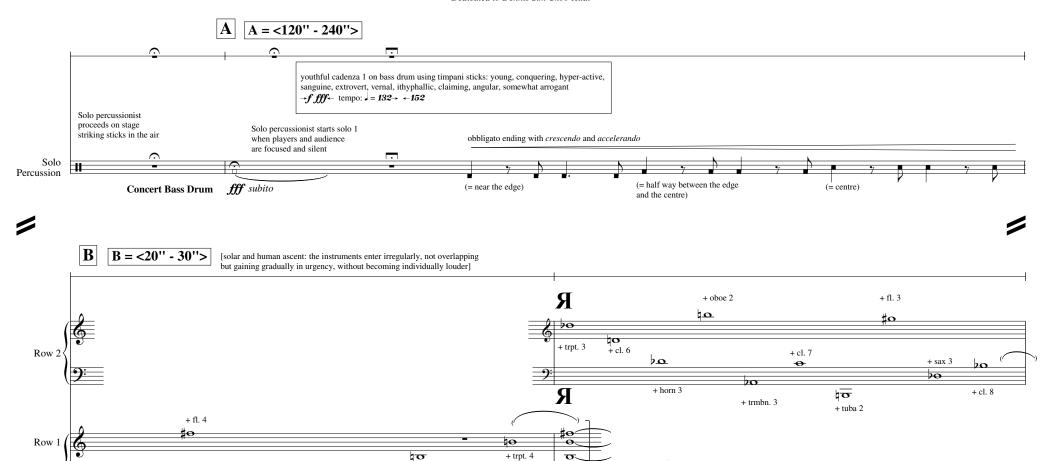

## Dedicated to Dennis Sim Choo Huat

upon completion, solo percussionist signals bass clarinet, seated extreme left of the front row

20

+ ephn. 2

+ sax 4

10

bass cl.