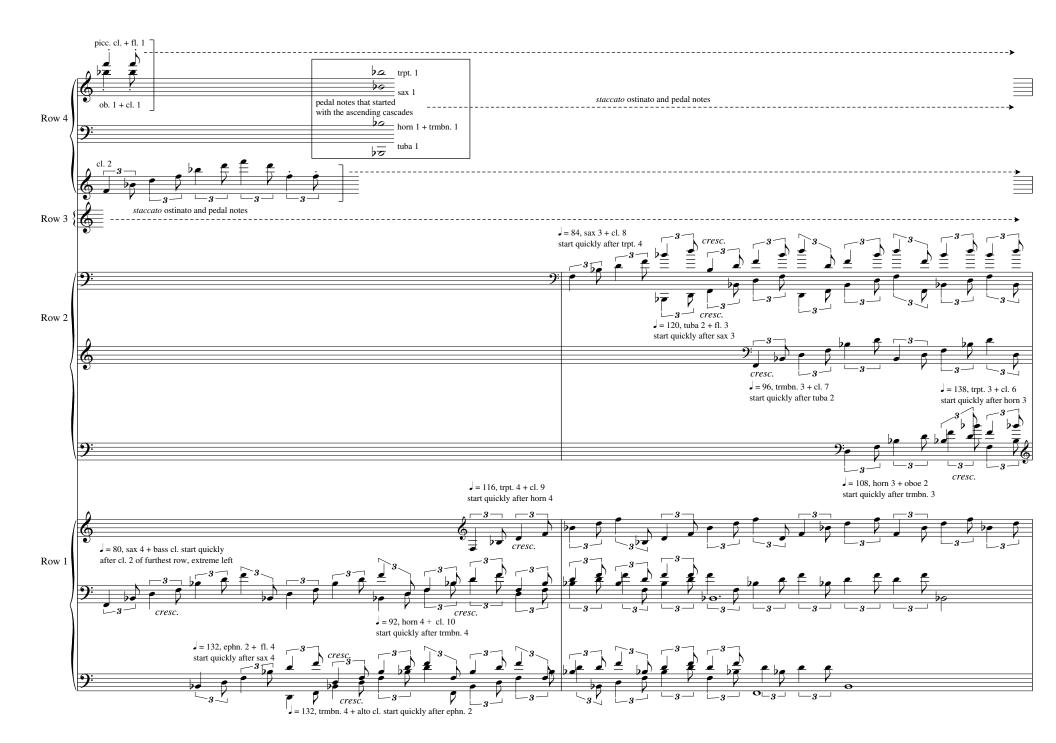

## Dedicated to Dennis Sim Choo Huat



upon completion, solo percussionist signals bass clarinet, seated extreme left of the front row

20

+ ephn. 2

+ sax 4

10

bass cl.

# ==

Solo

Percussion

+ alto cl.

20

20

+ trmbn. 4

**‡** <del>o</del>

+ bsn. 2

Copyright © 2010

+ horn 4

+ cl. 9



















































































|                 | DD                 | DD 441          |             |                |                |                         | · .      |                                                                    |
|-----------------|--------------------|-----------------|-------------|----------------|----------------|-------------------------|----------|--------------------------------------------------------------------|
|                 | DD                 | <b>DD</b> = 14' |             |                |                | -                       | so       | utti on the right versant, ofter than letter CC]                   |
|                 | 4                  |                 | 4           | <u>•</u>       |                | 4