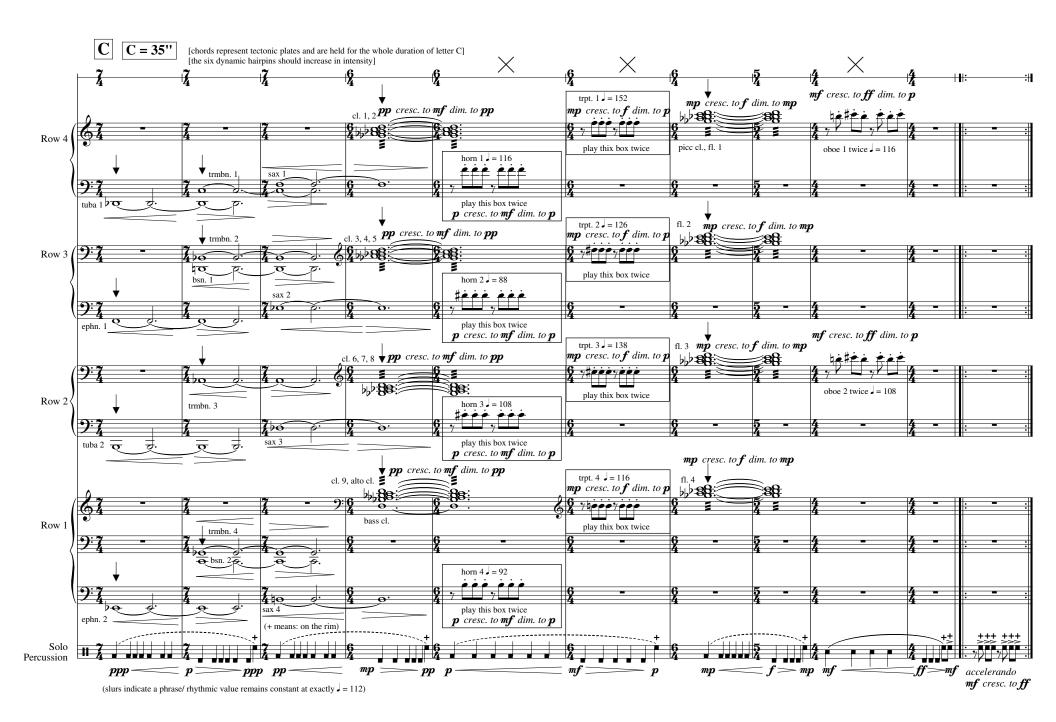

+ bsn. 2

Copyright © 2010

+ horn 4

+ cl. 9

|                 | DD                 | DD 441          |             |                |                |                         | · .      |                                                                    |
|-----------------|--------------------|-----------------|-------------|----------------|----------------|-------------------------|----------|--------------------------------------------------------------------|
|                 | DD                 | <b>DD</b> = 14' |             |                |                | -                       | so       | utti on the right versant, ofter than letter CC]                   |
|                 | 4                  |                 | 4           | <u>•</u>       |                | 4                       | +        |                                                                    |
| Off-stage Winds | 9:4                | -               |             | 0              |                | 4 -                     |          | _                                                                  |
| Winds (         | - 4                |                 | <b>mf</b> a | t the same     | dynamic le     |                         |          |                                                                    |
|                 | 2 4                |                 | as the      | e on-stage i   | nstruments     | fl.                     | 1, cl. 2 | <b>V</b>                                                           |
| (F              | <b>64</b>          |                 | 4           |                |                | 4                       |          |                                                                    |
| Row 4           |                    |                 |             |                |                | sax 4 + t               |          | <b>mf</b> sereno senze cresc.<br><u>←</u>                          |
| ( ]             | 9:4                | -               | 4           |                |                | 4 -                     |          | 0                                                                  |
|                 | - 4                |                 | 1-2         |                |                |                         |          | mf                                                                 |
|                 | 0.                 |                 | 12          |                |                | Z                       |          | <del> </del>                                                       |
| <b>(</b> [      | 64                 | •               | 4           | -              |                | 4 -                     |          | • • •                                                              |
| Row 3           |                    |                 |             |                |                | cl. 3<br>bsn. 1 +       |          | $\exists  \exists  \exists  \exists$ <i>mf</i> sereno senze cresc. |
|                 |                    |                 |             |                |                | trpt. 2 + horn 2 + trm  |          | <u><del>•</del></u>                                                |
|                 | 9:4                | -               | 4           | _              |                | 4 -                     |          |                                                                    |
|                 | •                  |                 |             |                |                |                         |          | <b>mf</b> cup mute/ bouché                                         |
|                 |                    |                 |             |                |                | fl.<br>cl               | 3 . 8    | <b>\</b>                                                           |
| Row 2           | 24                 | _               | 4           | _              |                | 4 -                     |          | <u> </u>                                                           |
| Now 2           | 94                 |                 | 4           |                |                | 4                       |          |                                                                    |
|                 | 2.1                |                 |             |                |                | sax 3 + ti              | iba 2    | <b>nf</b> sereno senze cresc.                                      |
|                 | 9:4                | _               | 4           |                |                | 4 -                     |          |                                                                    |
|                 |                    |                 |             |                |                |                         | n        | n <b>f</b>                                                         |
|                 |                    |                 |             |                |                | cl. 9 + b<br>alto cl.   | sn. 2    | <del> </del>                                                       |
|                 | 9:4                | -               | 4           | -              |                | 4 <b>-</b>              |          |                                                                    |
| Row 1           |                    |                 |             |                |                |                         |          | <b>mf</b> sereno senze cresc.                                      |
| )               | <b>3.</b> <i>I</i> |                 |             |                |                | trpt. 4 + horn 4 + trmb |          | O                                                                  |
|                 | アな                 | -               | 4           |                |                | 4 -                     |          |                                                                    |
|                 |                    |                 |             |                |                |                         | 1        | <b>mf</b> cup mute/bouché                                          |
| Solo            | II 💈 🌡             |                 | 4           | <b>,</b> ,     | ×              | 4                       |          |                                                                    |
| rcussion        | 4                  | f               | 4           | <del>, ,</del> | $\epsilon$ $f$ | 4                       | p        |                                                                    |