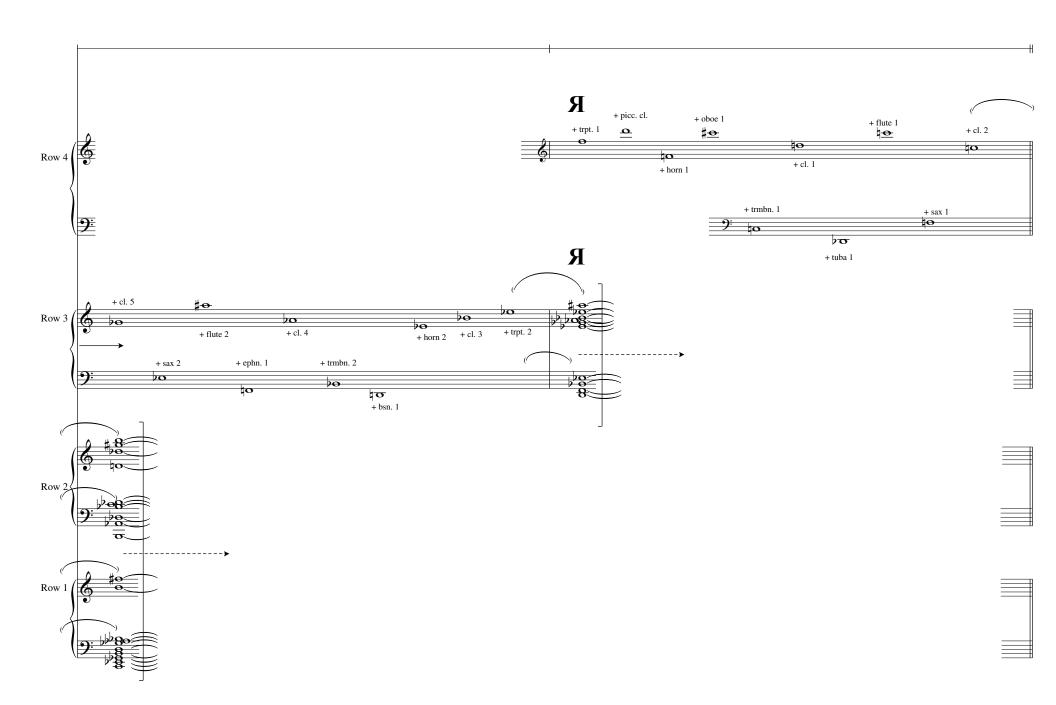

## Dedicated to Dennis Sim Choo Huat



upon completion, solo percussionist signals bass clarinet, seated extreme left of the front row

20

+ ephn. 2

+ sax 4

10

bass cl.

# ==

Solo

Percussion

+ alto cl.

20

20

+ trmbn. 4

**‡** <del>o</del>

+ bsn. 2

Copyright © 2010

+ horn 4

+ cl. 9



















































































|                 | DD                 | DD 441          |             |                |                |                         | · .      |                                                                    |
|-----------------|--------------------|-----------------|-------------|----------------|----------------|-------------------------|----------|--------------------------------------------------------------------|
|                 | DD                 | <b>DD</b> = 14' |             |                |                | -                       | so       | utti on the right versant, ofter than letter CC]                   |
|                 | 4                  |                 | 4           | <u>•</