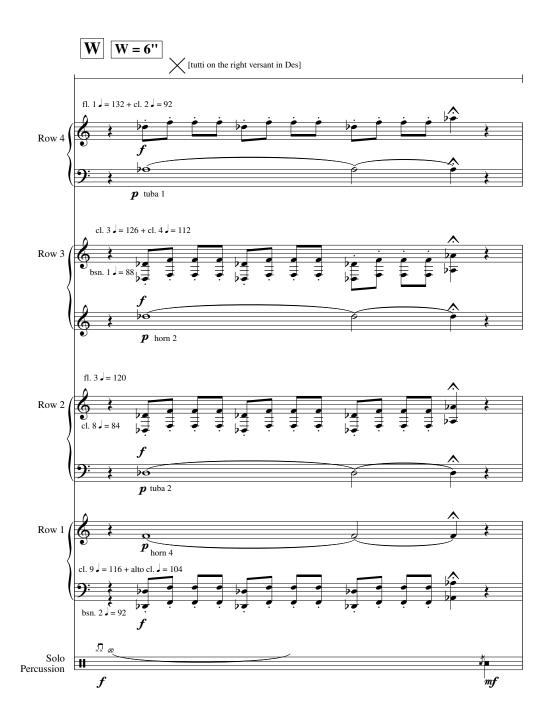

## Dedicated to Dennis Sim Choo Huat



upon completion, solo percussionist signals bass clarinet, seated extreme left of the front row

20

+ ephn. 2

+ sax 4

10

bass cl.

# ==

Solo

Percussion

+ alto cl.

20

20

+ trmbn. 4

**‡** <del>o</del>

+ bsn. 2

Copyright © 2010

+ horn 4

+ cl. 9



















































































|                 | DD                 | DD 441          |             |                |                |                         | · .      |                                                                    |
|-----------------|--------------------|-----------------|-------------|----------------|----------------|-------------------------|----------|--------------------------------------------------------------------|
|                 | DD                 | <b>DD</b> = 14' |             |                |                | -                       | so       | utti on the right versant, ofter than letter CC]                   |
|                 | 4                  |                 | 4           | <u>•</u>       |                | 4                       | +        |