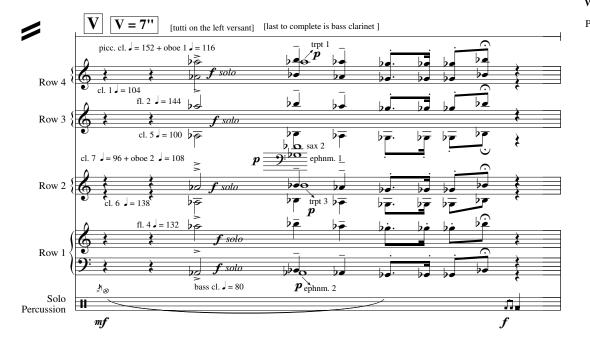

## Dedicated to Dennis Sim Choo Huat



upon completion, solo percussionist signals bass clarinet, seated extreme left of the front row

20

+ ephn. 2

+ sax 4

10

bass cl.

# ==

Solo

Percussion

+ alto cl.

20

20

+ trmbn. 4

**‡** <del>o</del>

+ bsn. 2

Copyright © 2010

+ horn 4

+ cl. 9



















































































|                 | DD                 | DD 441          |             |                |                |                         | · .      |                                                                    |
|-----------------|--------------------|-----------------|-------------|----------------|----------------|-------------------------|----------|--------------------------------------------------------------------|
|                 | DD                 | <b>DD</b> = 14' |             |                |                | -                       | so       | utti on the right versant, ofter than letter CC]                   |
|                 | 4                  |                 | 4           | <u>•</u>       |                | 4                       | +