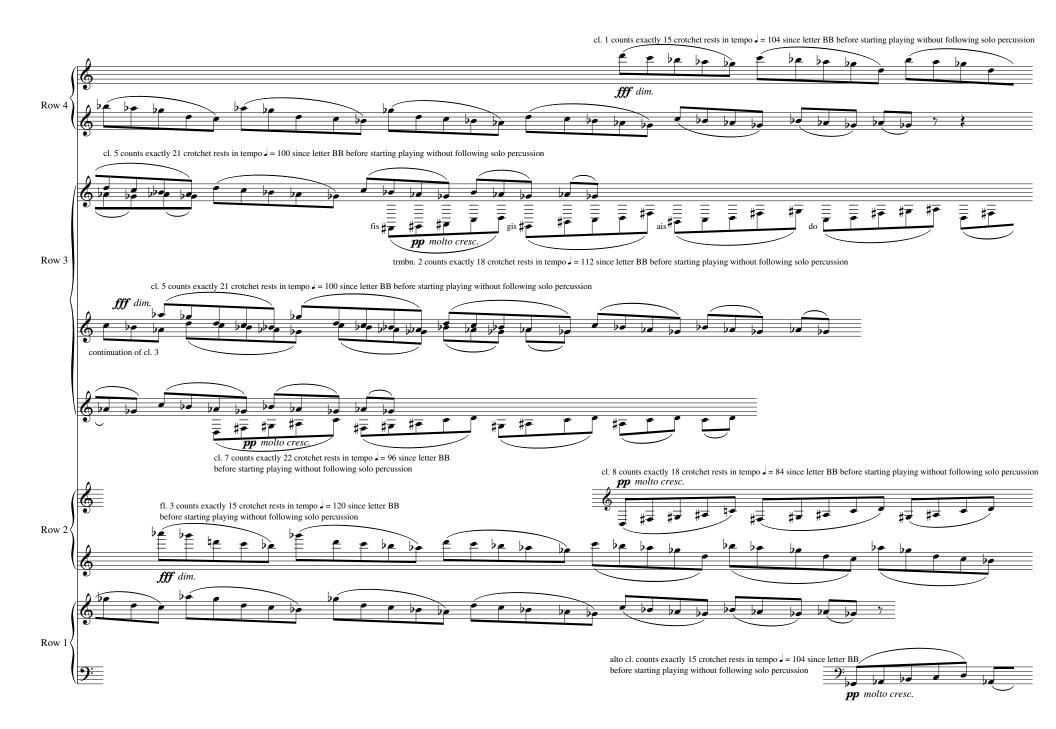

+ bsn. 2

Copyright © 2010

+ horn 4

+ cl. 9

|                 | DD                 | DD 441          |             |                |                |                         | · .      |                                                                    |
|-----------------|--------------------|-----------------|-------------|----------------|----------------|-------------------------|----------|--------------------------------------------------------------------|
|                 | DD                 | <b>DD</b> = 14' |             |                |                | -                       | so       | utti on the right versant, ofter than letter CC]                   |
|                 | 4                  |                 | 4           | <u>•</u>       |                | 4                       | +        |                                                                    |
| Off-stage Winds | 9:4                | -               |             | 0              |                | 4 -                     |          | _                                                                  |
| Winds (         | - 4                |                 | <b>mf</b> a | t the same     | dynamic le     |                         |          |                                                                    |
|                 | 2 4                |                 | as the      | e on-stage i   | nstruments     | fl.                     | 1, cl. 2 | <b>V</b>                                                           |
| (F              | <b>64</b>          |                 | 4           |                |                | 4                       |          |                                                                    |
| Row 4           |                    |                 |             |                |                | sax 4 + t               |          | <b>mf</b> sereno senze cresc.<br><u>←</u>                          |
| ( ]             | 9:4                | -               | 4           |                |                | 4 -                     |          | 0                                                                  |
|                 | - 4                |                 | 1-2         |                |                |                         |          | mf                                                                 |
|                 | 0.                 |                 | 12          |                |                | Z                       |          | <del> </del>                                                       |
| <b>(</b> [      | 64                 | •               | 4           | -              |                | 4 -                     |          | • • •                                                              |
| Row 3           |                    |                 |             |                |                | cl. 3<br>bsn. 1 +       |          | $\exists  \exists  \exists  \exists$ <i>mf</i> sereno senze cresc. |
|                 |                    |                 |             |                |                | trpt. 2 + horn 2 + trm  |          | <u><del>•</del></u>                                                |
|                 | 9:4                | -               | 4           | _              |                | 4 -                     |          |                                                                    |
|                 | •                  |                 |             |                |                |                         |          | <b>mf</b> cup mute/ bouché                                         |
|                 |                    |                 |             |                |                | fl.<br>cl               | 3 . 8    | <b>\</b>                                                           |
| Row 2           | 24                 | _               | 4           | _              |                | 4 -                     |          | <u> </u>                                                           |
| Now 2           | 94                 |                 | 4           |                |                | 4                       |          |                                                                    |
|                 | 2.1                |                 |             |                |                | sax 3 + ti              | iba 2    | <b>nf</b> sereno senze cresc.                                      |
|                 | 9:4                | _               | 4           |                |                | 4 -                     |          |                                                                    |
|                 |                    |                 |             |                |                |                         | n        | n <b>f</b>                                                         |
|                 |                    |                 |             |                |                | cl. 9 + b<br>alto cl.   | sn. 2    | <del> </del>                                                       |
|                 | 9:4                | -               | 4           | -              |                | 4 <b>-</b>              |          |                                                                    |
| Row 1           |                    |                 |             |                |                |                         |          | <b>mf</b> sereno senze cresc.                                      |
| )               | <b>3.</b> <i>I</i> |                 |             |                |                | trpt. 4 + horn 4 + trmb |          | O                                                                  |
|                 | アな                 | -               | 4           |                |                | 4 -                     |          |                                                                    |
|                 |                    |                 |             |                |                |                         | 1        | <b>mf</b> cup mute/bouché                                          |
| Solo            | II 💈 🌡             |                 | 4           | <b>,</b> ,     | ×              | 4                       |          |                                                                    |
| rcussion        | 4                  | f               | 4           | <del>, ,</del> | $\epsilon$ $f$ | 4                       | p        |                                                                    |