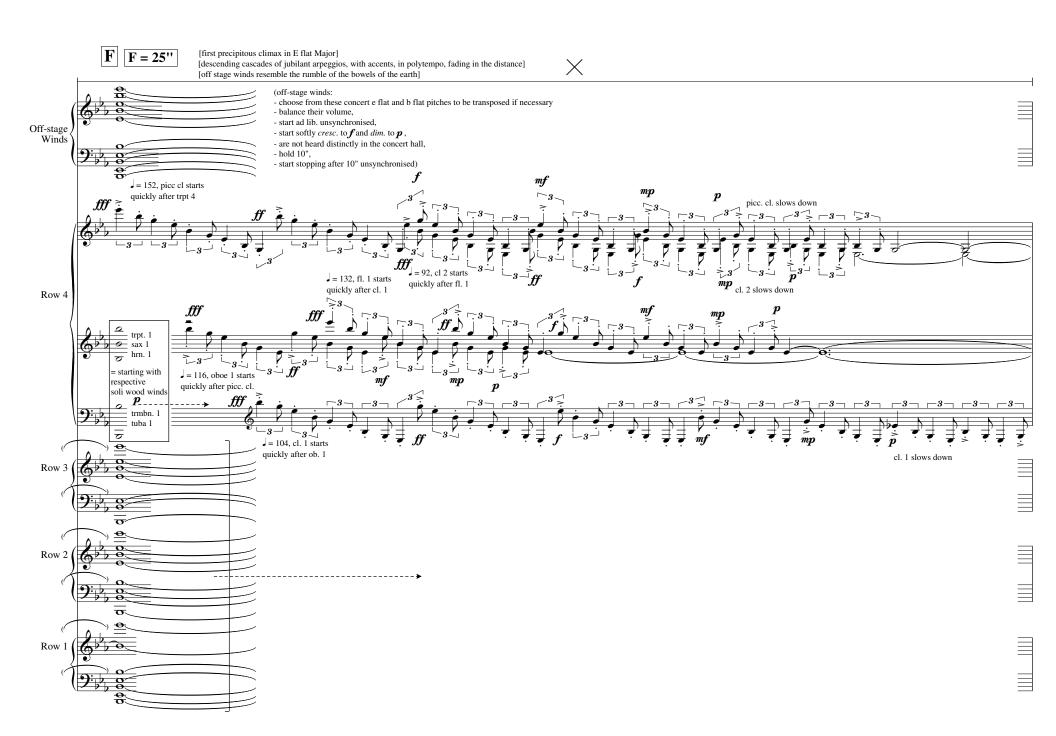

+ bsn. 2

Copyright © 2010

+ horn 4

+ cl. 9

|                 | DD                 | DD 441          |             |                |                |                         | · .      |                                                                    |
|-----------------|--------------------|-----------------|-------------|----------------|----------------|-------------------------|----------|--------------------------------------------------------------------|
|                 | DD                 | <b>DD</b> = 14' |             |                |                | -                       | so       | utti on the right versant, ofter than letter CC]                   |
|                 | 4                  |                 | 4           | <u>•</u>       |                | 4                       | +        |                                                                    |
| Off-stage Winds | 9:4                | -               |             | 0              |                | 4 -                     |          | _                                                                  |
| Winds (         | - 4                |                 | <b>mf</b> a | t the same     | dynamic le     |                         |          |                                                                    |
|                 | 2 4                |                 | as the      | e on-stage i   | nstruments     | fl.                     | 1, cl. 2 | <b>V</b>                                                           |
| (F              | <b>64</b>          |                 | 4           |                |                | 4                       |          |                                                                    |
| Row 4           |                    |                 |             |                |                | sax 4 + t               |          | <b>mf</b> sereno senze cresc.<br><u>←</u>                          |
| ( ]             | 9:4                | -               | 4           |                |                | 4 -                     |          | 0                                                                  |
|                 | - 4                |                 | 1-2         |                |                |                         |          | mf                                                                 |
|                 | 0.                 |                 | 12          |                |                | Z                       |          | <del> </del>                                                       |
| <b>(</b> [      | 64                 | •               | 4           | -              |                | 4 -                     |          | • • •                                                              |
| Row 3           |                    |                 |             |                |                | cl. 3<br>bsn. 1 +       |          | $\exists  \exists  \exists  \exists$ <i>mf</i> sereno senze cresc. |
|                 |                    |                 |             |                |                | trpt. 2 + horn 2 + trm  |          | <u><del>•</del></u>                                                |
|                 | 9:4                | -               | 4           | _              |                | 4 -                     |          |                                                                    |
|                 | •                  |                 |             |                |                |                         |          | <b>mf</b> cup mute/ bouché                                         |
|                 |                    |                 |             |                |                | fl.<br>cl               | 3 . 8    | <b>\</b>                                                           |
| Row 2           | 24                 | _               | 4           | _              |                | 4 -                     |          | <u> </u>                                                           |
| Now 2           | 94                 |                 | 4           |                |                | 4                       |          |                                                                    |
|                 | 2.1                |                 |             |                |                | sax 3 + ti              | iba 2    | <b>nf</b> sereno senze cresc.                                      |
|                 | 9:4                | _               | 4           |                |                | 4 -                     |          |                                                                    |
|                 |                    |                 |             |                |                |                         | n        | n <b>f</b>                                                         |
|                 |                    |                 |             |                |                | cl. 9 + b<br>alto cl.   | sn. 2    | <del> </del>                                                       |
|                 | 9:4                | -               | 4           | -              |                | 4 <b>-</b>              |          |                                                                    |
| Row 1           |                    |                 |             |                |                |                         |          | <b>mf</b> sereno senze cresc.                                      |
| )               | <b>3.</b> <i>I</i> |                 |             |                |                | trpt. 4 + horn 4 + trmb |          | O                                                                  |
|                 | アな                 | -               | 4           |                |                | 4 -                     |          |                                                                    |
|                 |                    |                 |             |                |                |                         | 1        | <b>mf</b> cup mute/bouché                                          |
| Solo            | II 💈 🌡             |                 | 4           | <b>,</b> ,     | ×              | 4                       |          |                                                                    |
| rcussion        | 4                  | f               | 4           | <del>, ,</del> | $\epsilon$ $f$ | 4                       | p        |                                                                    |