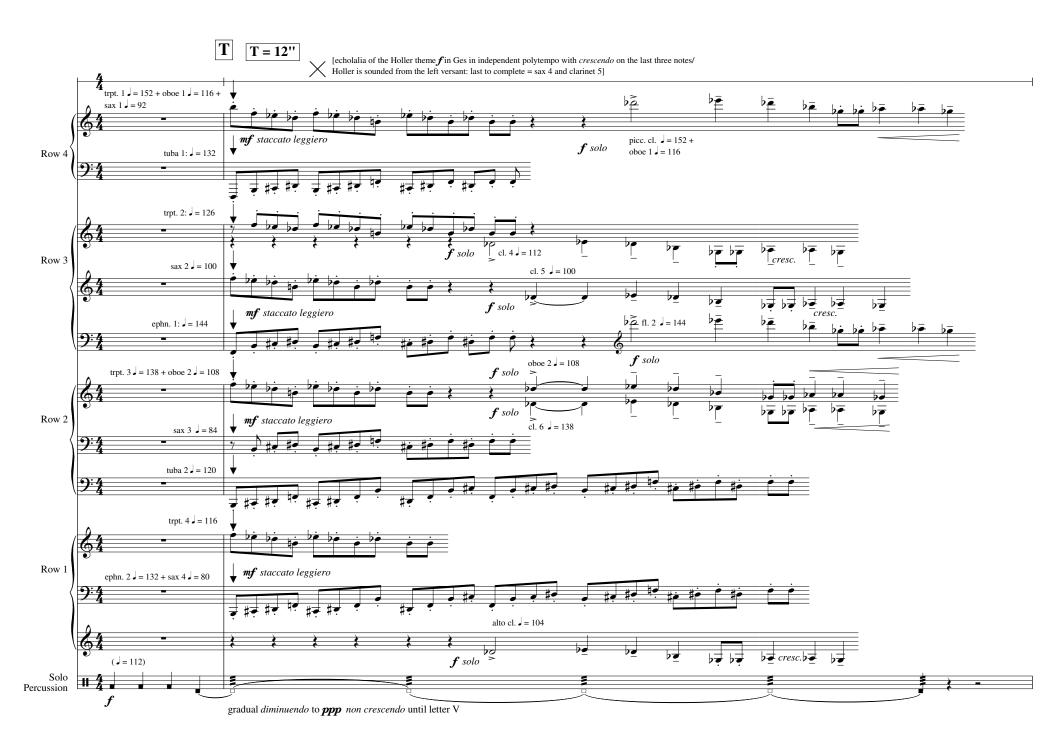

## Dedicated to Dennis Sim Choo Huat



upon completion, solo percussionist signals bass clarinet, seated extreme left of the front row

20

+ ephn. 2

+ sax 4

10

bass cl.

# ==

Solo

Percussion

+ alto cl.

20

20

+ trmbn. 4

**‡** <del>o</del>

+ bsn. 2

Copyright © 2010

+ horn 4

+ cl. 9



















































































|                 | DD                 | DD 441          |             |                |                |                         | · .      |                                                                    |
|-----------------|--------------------|-----------------|-------------|----------------|----------------|-------------------------|----------|--------------------------------------------------------------------|
|                 | DD                 | <b>DD</b> = 14' |             |                |                | -                       | so       | utti on the right versant, ofter than letter CC]                   |
|                 | 4                  |                 | 4           | <u>•</u>       |                | 4                       | +