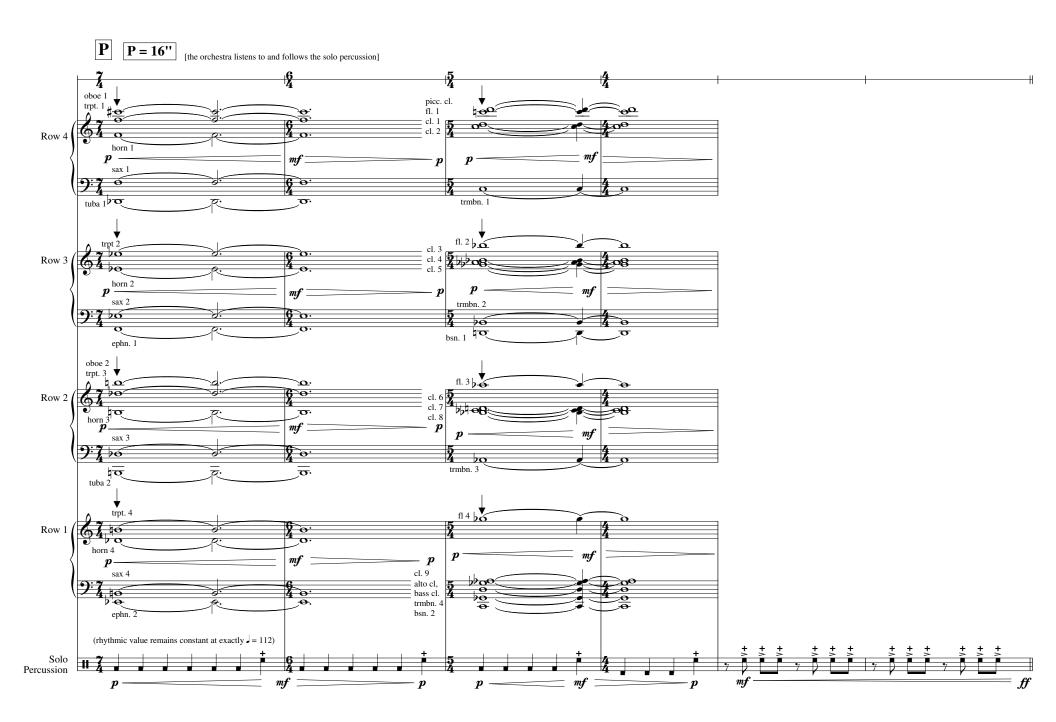

+ bsn. 2

Copyright © 2010

+ horn 4

+ cl. 9

|                 | DD                 | DD 441          |             |                |                |                         | · .      |                                                                    |
|-----------------|--------------------|-----------------|-------------|----------------|----------------|-------------------------|----------|--------------------------------------------------------------------|
|                 | DD                 | <b>DD</b> = 14' |             |                |                | -                       | so       | utti on the right versant, ofter than letter CC]                   |
|                 | 4                  |                 | 4           | <u>•</u>       |                | 4                       | +        |                                                                    |
| Off-stage Winds | 9:4                | -               |             | 0              |                | 4 -                     |          | _                                                                  |
| Winds (         | - 4                |                 | <b>mf</b> a | t the same     | dynamic le     |                         |          |                                                                    |
|                 | 2 4                |                 | as the      | e on-stage i   | nstruments     | fl.                     | 1, cl. 2 | <b>V</b>                                                           |
| (F              | <b>64</b>          |                 | 4           |                |                | 4                       |          |                                                                    |
| Row 4           |                    |                 |             |                |                | sax 4 + t               |          | <b>mf</b> sereno senze cresc.<br><u>←</u>                          |
| ( ]             | 9:4                | -               | 4           |                |                | 4 -                     |          | 0                                                                  |
|                 | - 4                |                 | 1-2         |                |                |                         |          | mf                                                                 |
|                 | 0.                 |                 | 12          |                |                | Z                       |          | <del> </del>                                                       |
| <b>(</b> [      | 64                 | •               | 4           | -              |                | 4 -                     |          | • • •                                                              |
| Row 3           |                    |                 |             |                |                | cl. 3<br>bsn. 1 +       |          | $\exists  \exists  \exists  \exists$ <i>mf</i> sereno senze cresc. |
|                 |                    |                 |             |                |                | trpt. 2 + horn 2 + trm  |          | <u><del>•</del></u>                                                |
|                 | 9:4                | -               | 4           | _              |                | 4 -                     |          |                                                                    |
|                 | •                  |                 |             |                |                |                         |          | <b>mf</b> cup mute/ bouché                                         |
|                 |                    |                 |             |                |                | fl.<br>cl               | 3 . 8    | <b>\</b>                                                           |
| Row 2           | 24                 | _               | 4           | _              |                | 4 -                     |          | <u> </u>                                                           |
| Now 2           | 94                 |                 | 4           |                |                | 4                       |          |                                                                    |
|                 | 2.1                |                 |             |                |                | sax 3 + ti              | iba 2    | <b>nf</b> sereno senze cresc.                                      |
|                 | 9:4                | _               | 4           |                |                | 4 -                     |          |                                                                    |
|                 |                    |                 |             |                |                |                         | n        | n <b>f</b>                                                         |
|                 |                    |                 |             |                |                | cl. 9 + b<br>alto cl.   | sn. 2    | <del> </del>                                                       |
|                 | 9:4                | -               | 4           | -              |                | 4 <b>-</b>              |          |                                                                    |
| Row 1           |                    |                 |             |                |                |                         |          | <b>mf</b> sereno senze cresc.                                      |
| )               | <b>3.</b> <i>I</i> |                 |             |                |                | trpt. 4 + horn 4 + trmb |          | O                                                                  |
|                 | アな                 | -               | 4           |                |                | 4 -                     |          |                                                                    |
|                 |                    |                 |             |                |                |                         | 1        | <b>mf</b> cup mute/bouché                                          |
| Solo            | II 💈 🌡             |                 | 4           | <b>,</b> ,     | ×              | 4                       |          |                                                                    |
| rcussion        | 4                  | f               | 4           | <del>, ,</del> | $\epsilon$ $f$ | 4                       | p        |                                                                    |