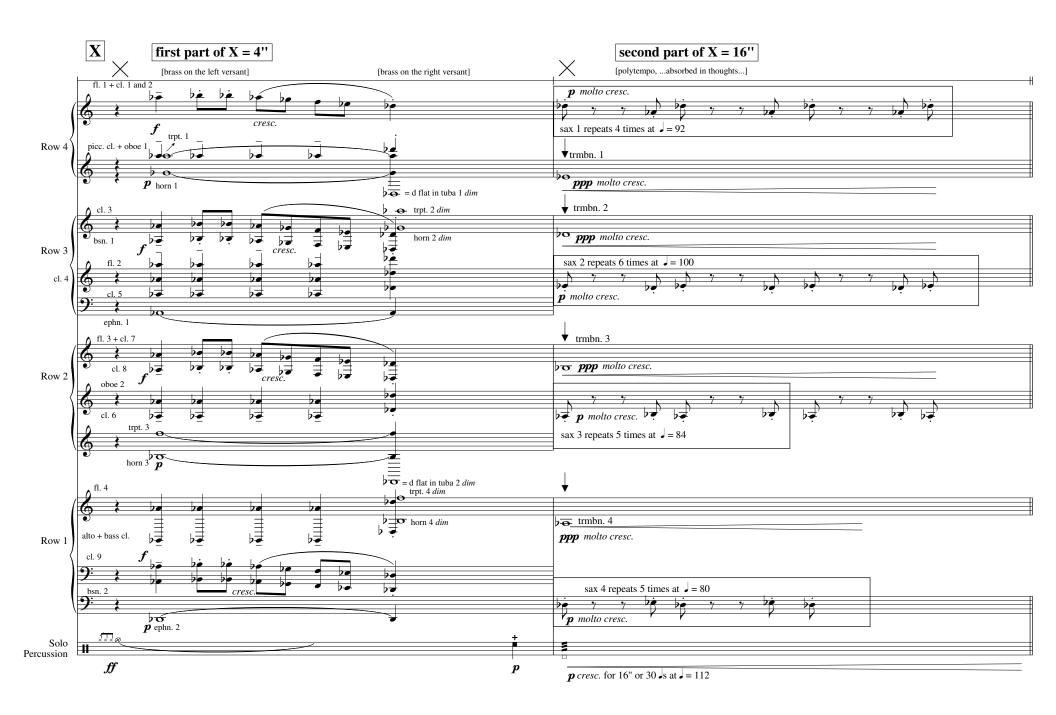

## Dedicated to Dennis Sim Choo Huat



upon completion, solo percussionist signals bass clarinet, seated extreme left of the front row

20

+ ephn. 2

+ sax 4

10

bass cl.

# ==

Solo

Percussion

+ alto cl.

20

20

+ trmbn. 4

**‡** <del>o</del>

+ bsn. 2

Copyright © 2010

+ horn 4

+ cl. 9



















































































|                 | DD                 | DD 441          |             |                |                |                         | · .      |                                                                    |
|-----------------|--------------------|-----------------|-------------|----------------|----------------|-------------------------|----------|--------------------------------------------------------------------|
|                 | DD                 | <b>DD</b> = 14' |             |                |                | -                       | so       | utti on the right versant, ofter than letter CC]                   |
|                 | 4                  |                 | 4           | <u>•</u>       |                | 4                       | +        |